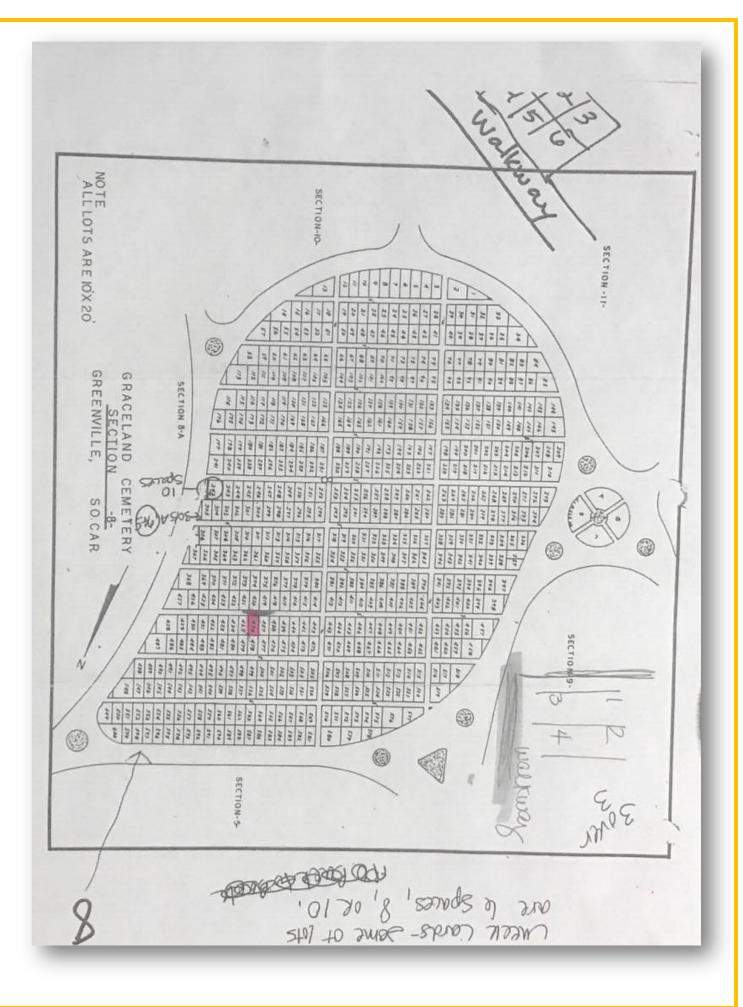

## Details of this Cemetery Property

Private Listing ID: 24-0327-5 Property Type: Grave Spaces Quantity: (4) Singles Garden/Section: 8

Lot: 436 Grave(s): 1, 2, 4, 5