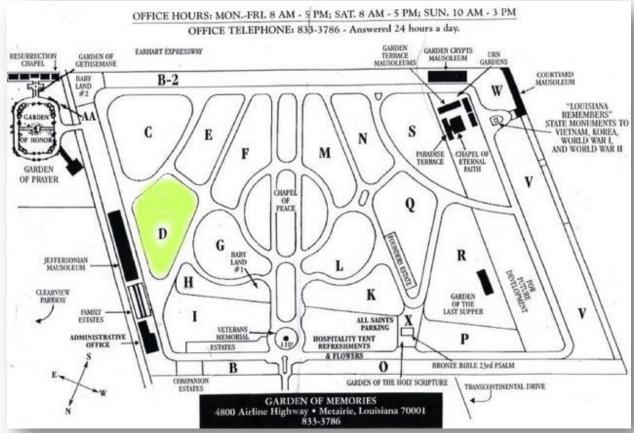

## About this Cemetery Property

Two adjacent plots in beautiful, oak-shaded section D, one of the older parts of the Garden of Memories, 4900 Airline, Metairie, LA. Our family has scattered and we no longer need these spaces. Current retail price is \$5495, asking \$4,000 each. Available for casket and an urn or two urns in each site. Will pay transfer and notary fees, but no other services are included. Available for Immediate Need. Includes Transfer Fee.

## Details of this Cemetery Property

Listing ID: 24-0327-3 Property Type: Grave Spaces Quantity: (2) Singles Garden/Section: D

Square: 19 Lot(s): 31/32 Grave(s): 3/1