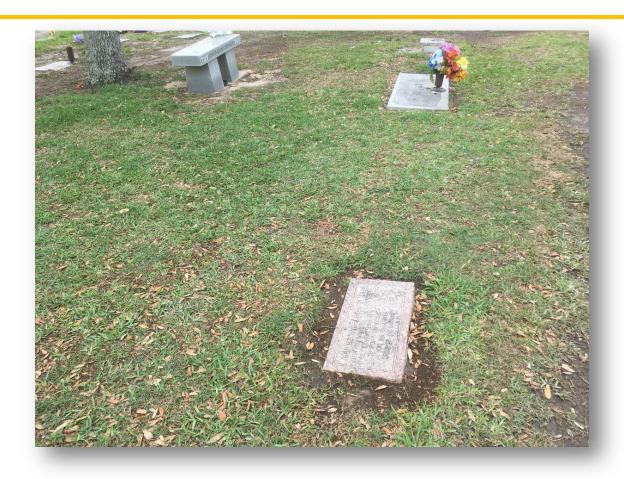

## About this Cemetery Property

TWO ADJACENT GRAVE PLOTS FOR SALE: Overwhelming medical costs have forced us to let go of our two burial plots, located in South Park Cemetery on Hwy 35, Pearland, TX. They are two adjacent plots located in THE GARDEN OF THE LAST SUPPER, which is a beautiful location, with trees all around. These plots are directly in line with, and a short distance from, a large memorial wall, with a beautiful, large, engraved image of Jesus and the apostles at the LAST SUPPER! It is a lovely, peaceful location. Current prices at South Park for lots in this section are \$3200+ each (\$6,400+ for two). We are discounting that price by \$1,400 for a buyer who takes both plots. We are negotiable if you want to buy a single plot. DETAILS: We have checked with South Park and we have permission to sell these plots to anyone we choose. The Garden of The Last Supper is an area that only allows flat memorial markers. The Garden of The Last Supper is open to all persons without restrictions. In other words, it is not reserved for any specific organizations, religions, etc. VERY IMPORTANT: South Park will accommodate IMMEDIATE NEED buyers who require burial services in a reasonable time, usually 24-72 hours. The exact location of the plots is: Spaces 9 &10 of Lot 185, Section V (Garden of the Last Supper). See photos of the site from multiple angles, plus a drawing of the layout and alignment of these plots. These plots are next to the marker with a smaller flower vase in these images. PLEASE NOTE THESE PHOTOS WERE TAKEN DURING THE LOCAL DROUGHT. THE LANDSCAPE IS NORMALLY VERY GREEN AND IS VERY WELL CARED FOR BY SOUTH PARK! NOTE: These are single depth grave sites.