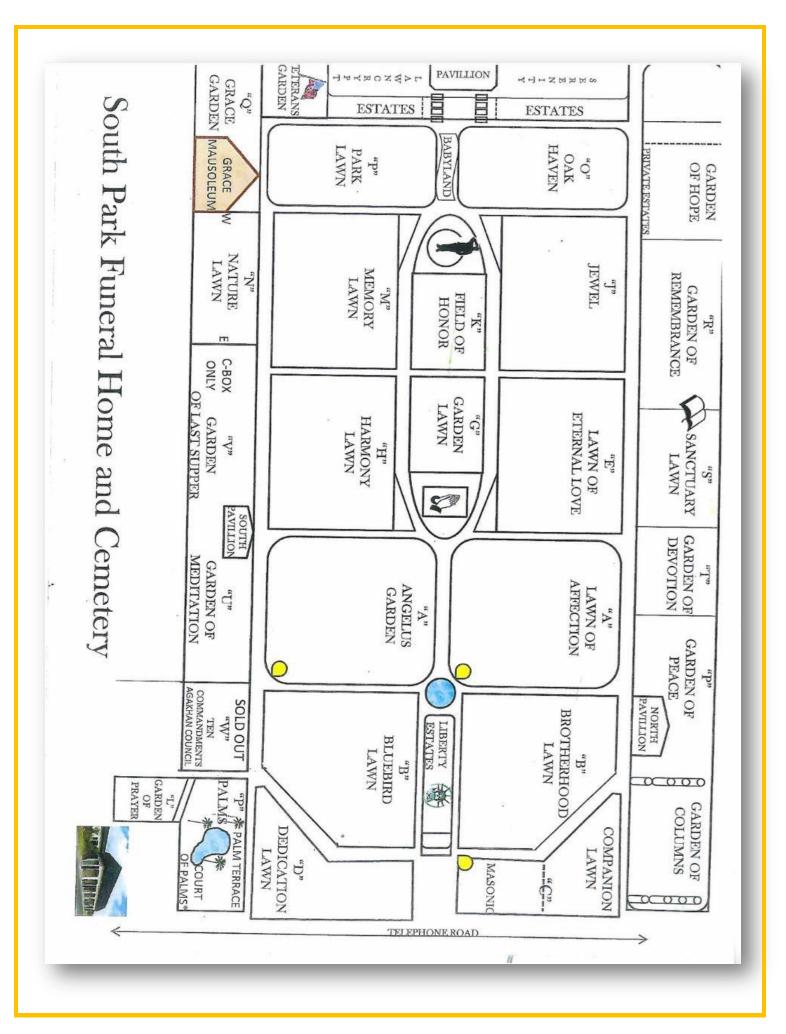

## About this Cemetery Property

TWO ADJACENT GRAVE PLOTS FOR SALE: Overwhelming medical costs have forced us to let go of our two burial plots, located in South Park Cemetery on Hwy 35, Pearland, TX. They are two adjacent plots located in THE GARDEN OF THE LAST SUPPER, which is a beautiful location, with trees all around. These plots are directly in line with, and a short distance from, a large memorial wall, with a beautiful, large, engraved image of Jesus and the apostles at the LAST SUPPER! It is a lovely, peaceful location. Current prices at South Park for lots in this section are \$3200+ each (\$6,400+ for two). We are discounting that price by \$1,400 for a buyer who takes both plots. We are negotiable if you want to buy a single plot. DETAILS: We have checked with South Park and we have permission to sell these plots to anyone we choose. The Garden of The Last Supper is an area that only allows flat memorial markers. The Garden of The Last Supper is open to all persons without restrictions. In other words, it is not reserved for any specific organizations, religions, etc. VERY IMPORTANT: South Park will accommodate IMMEDIATE NEED buyers who require burial services in a reasonable time, usually 24-72 hours. The exact location of the plots is: Spaces 9 &10 of Lot 185, Section V (Garden of the Last Supper). See photos of the site from multiple angles, plus a drawing of the layout and alignment of these plots. These plots are next to the marker with a smaller flower vase in these images. PLEASE NOTE THESE PHOTOS WERE TAKEN DURING THE LOCAL DROUGHT. THE LANDSCAPE IS NORMALLY VERY GREEN AND IS VERY WELL CARED FOR BY SOUTH PARK! NOTE: These are single depth grave sites.