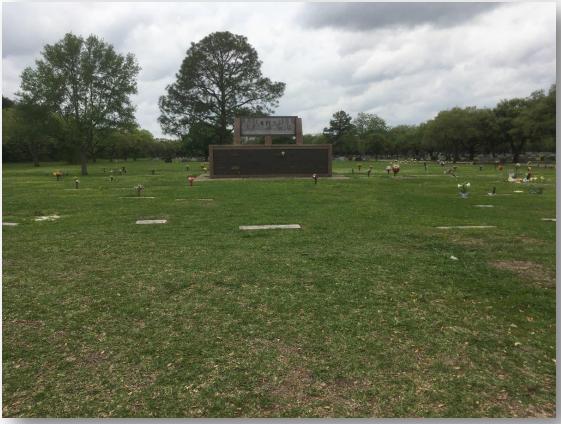

## About this Cemetery Property

TWO ADJACENT GRAVE PLOTS FOR SALE: Overwhelming medical costs have forced us to let go of our two burial plots, located in South Park Cemetery on Hwy 35, Pearland, TX. They are two adjacent plots located in THE GARDEN OF THE LAST SUPPER, which is a beautiful location, with trees all around. These plots are directly in line with, and a short distance from, a large memorial wall, with a beautiful, large, engraved image of Jesus and the apostles at the LAST SUPPER! It is a lovely, peaceful location. Current prices at South Park for lots in this section are \$3200+ each (\$6,400+ for two). We are discounting that price by \$1,400 for a buyer who takes both plots. We are negotiable if you want to buy a single plot. DETAILS: We have checked with South Park and we have permission to sell these plots to anyone we choose. The Garden of The Last Supper is an area that only allows flat memorial markers. The Garden of The Last Supper is open to all persons without restrictions. In other words, it is not reserved for any specific organizations, religions, etc. VERY IMPORTANT: South Park will accommodate IMMEDIATE NEED buyers who require burial services in a reasonable time, usually 24-72 hours. The exact location of the plots is: Spaces 9 &10 of Lot 185, Section V (Garden of the Last Supper). See photos of the site from multiple angles, plus a drawing of the layout and alignment of these plots. These plots are next to the marker with a smaller flower vase in these images. PLEASE NOTE THESE PHOTOS WERE TAKEN DURING THE LOCAL DROUGHT. THE LANDSCAPE IS NORMALLY VERY GREEN AND IS VERY WELL CARED FOR BY SOUTH PARK! NOTE: These are single depth grave sites.