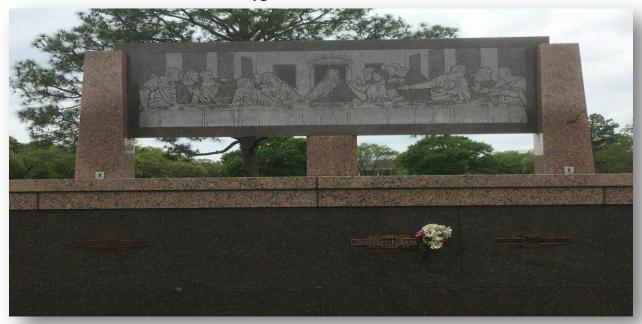

## About this Cemetery Property

TWO ADJACENT GRAVE PLOTS FOR SALE: Overwhelming medical costs have forced us to let go of our two burial plots, located in South Park Cemetery on Hwy 35, Pearland, TX. They are two adjacent plots located in THE GARDEN OF THE LAST SUPPER, which is a beautiful location, with trees all around. These plots are directly in line with, and a short distance from, a large memorial wall, with a beautiful, large, engraved image of Jesus and the apostles at the LAST SUPPER! It is a lovely, peaceful location. Current prices at South Park for lots in this section are \$3200+ each (\$6,400+ for two). We are discounting that price by \$1,400 for a buyer who takes both plots. We are negotiable if you want to buy a single plot. DETAILS: We have checked with South Park and we have permission to sell these plots to anyone we choose. The Garden of The Last Supper is an area that only allows flat memorial markers. The Garden of The Last Supper is open to all persons without restrictions. In other words, it is not reserved for any specific organizations, religions, etc. VERY IMPORTANT: South Park will accommodate IMMEDIATE NEED buyers who require burial services in a reasonable time, usually 24-72 hours. The exact location of the plots is: Spaces 9 &10 of Lot 185, Section V (Garden of the Last Supper). See photos of the site from multiple angles, plus a drawing of the layout and alignment of these plots. These plots are next to the marker with a smaller flower vase in these images. PLEASE NOTE THESE PHOTOS WERE TAKEN DURING THE LOCAL DROUGHT. THE LANDSCAPE IS NORMALLY VERY GREEN AND IS VERY WELL CARED FOR BY SOUTH PARK! NOTE: These are single depth grave sites.