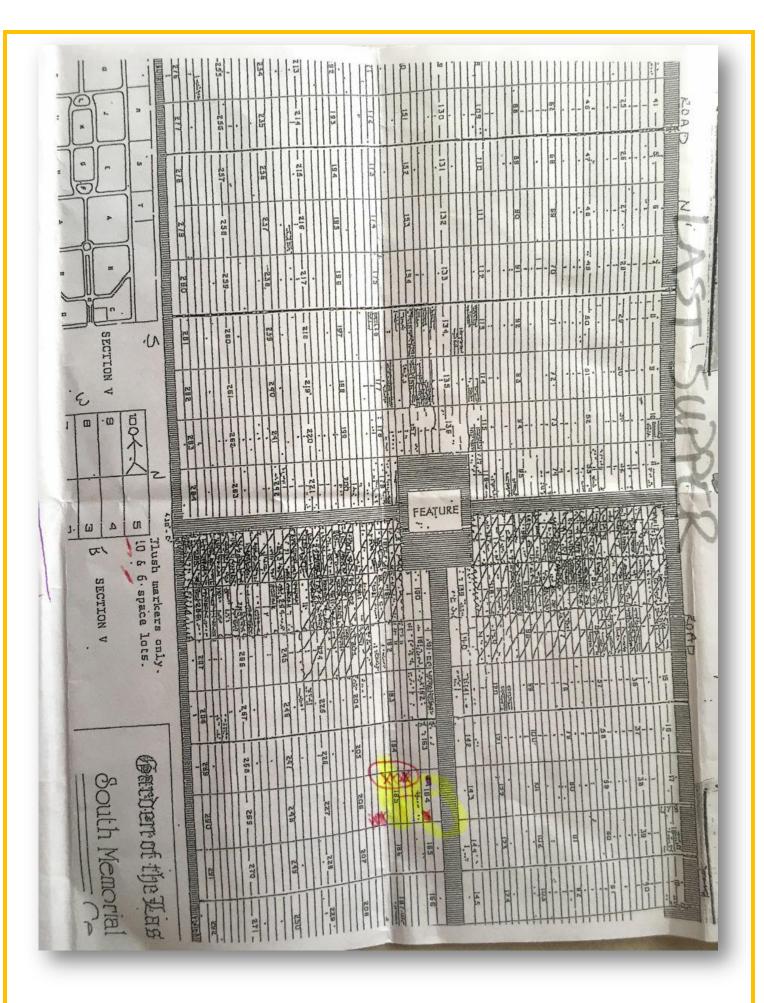

## About this Cemetery Property

TWO ADJACENT GRAVE PLOTS FOR SALE: Overwhelming medical costs have forced us to let go of our two burial plots, located in South Park Cemetery on Hwy 35, Pearland, TX. They are two adjacent plots located in THE GARDEN OF THE LAST SUPPER, which is a beautiful location, with trees all around. These plots are directly in line with, and a short distance from, a large memorial wall, with a beautiful, large, engraved image of Jesus and the apostles at the LAST SUPPER! It is a lovely, peaceful location. Current prices at South Park for lots in this section are \$3200+ each (\$6,400+ for two). We are discounting that price by \$1,400 for a buyer who takes both plots. We are negotiable if you want to buy a single plot. DETAILS: We have checked with South Park and we have permission to sell these plots to anyone we choose. The Garden of The Last Supper is an area that only allows flat memorial markers. The Garden of The Last Supper is open to all persons without restrictions. In other words, it is not reserved for any specific organizations, religions, etc. VERY IMPORTANT: South Park will accommodate IMMEDIATE NEED buyers who require burial services in a reasonable time, usually 24-72 hours. The exact location of the plots is: Spaces 9 &10 of Lot 185, Section V (Garden of the Last Supper). See photos of the site from multiple angles, plus a drawing of the layout and alignment of these plots. These plots are next to the marker with a smaller flower vase in these images. PLEASE NOTE THESE PHOTOS WERE TAKEN DURING THE LOCAL DROUGHT. THE LANDSCAPE IS NORMALLY VERY GREEN AND IS VERY WELL CARED FOR BY SOUTH PARK! NOTE: These are single depth grave sites.

## Details of this Cemetery Property

Private Listing ID: 24-0326-5 Property Type: Grave Spaces Quantity: (2) Singles Garden: Last Supper

Section: V Lot: 185 Grave(s): 9, 10

|       | 16               | 5 | A 1165        |
|-------|------------------|---|---------------|
|       | 9                | 2 | Section 164   |
| "Wall | ) <del>7</del> 6 | 4 | Segion 16,1   |
| + 2   | 9                | 2 | < Section 185 |
| 7     | <i>8 7 6</i>     | 3 | Section 103   |
| 2711  |                  |   |               |
|       |                  |   |               |