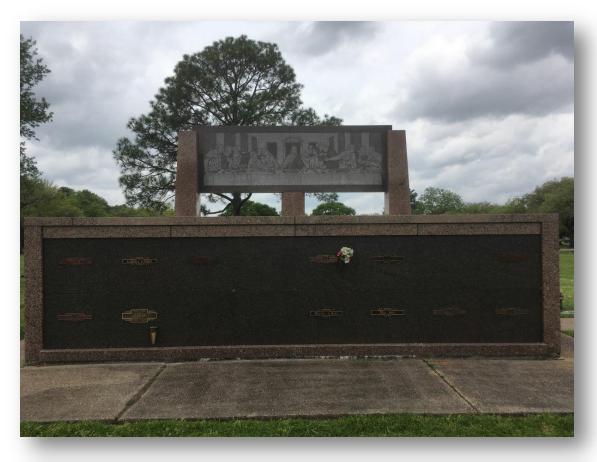

## About this Cemetery Property

TWO ADJACENT GRAVE PLOTS FOR SALE: Overwhelming medical costs have forced us to let go of our two burial plots, located in South Park Cemetery on Hwy 35, Pearland, TX. They are two adjacent plots located in THE GARDEN OF THE LAST SUPPER, which is a beautiful location, with trees all around. These plots are directly in line with, and a short distance from, a large memorial wall, with a beautiful, large, engraved image of Jesus and the apostles at the LAST SUPPER! It is a lovely, peaceful location. Current prices at South Park for lots in this section are \$3200+ each (\$6,400+ for two). We are discounting that price by \$1,400 for a buyer who takes both plots. We are negotiable if you want to buy a single plot. DETAILS: We have checked with South Park and we have permission to sell these plots to anyone we choose. The Garden of The Last Supper is an area that only allows flat memorial markers. The Garden of The Last Supper is open to all persons without restrictions. In other words, it is not reserved for any specific organizations, religions, etc. VERY IMPORTANT: South Park will accommodate IMMEDIATE NEED buyers who require burial services in a reasonable time, usually 24-72 hours. The exact location of the plots is: Spaces 9 &10 of Lot 185, Section V (Garden of the Last Supper). See photos of the site from multiple angles, plus a drawing of the layout and alignment of these plots. These plots are next to the marker with a smaller flower vase in these images. PLEASE NOTE THESE PHOTOS WERE TAKEN DURING THE LOCAL DROUGHT. THE LANDSCAPE IS NORMALLY VERY GREEN AND IS VERY WELL CARED FOR BY SOUTH PARK! NOTE: These are single depth grave sites.