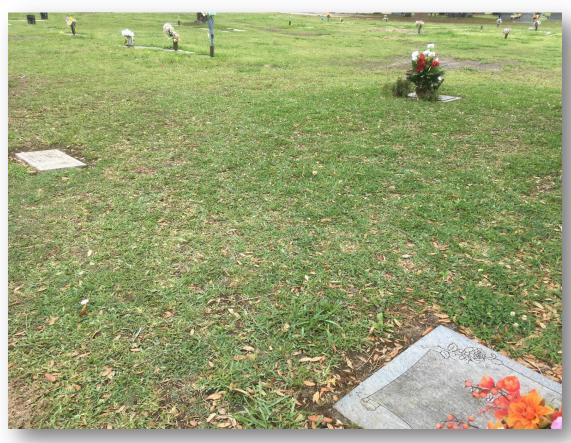

## About this Cemetery Property

TWO ADJACENT GRAVE PLOTS FOR SALE: Overwhelming medical costs have forced us to let go of our two burial plots, located in South Park Cemetery on Hwy 35, Pearland, TX. They are two adjacent plots located in THE GARDEN OF THE LAST SUPPER, which is a beautiful location, with trees all around. These plots are directly in line with, and a short distance from, a large memorial wall, with a beautiful, large, engraved image of Jesus and the apostles at the LAST SUPPER! It is a lovely, peaceful location. Current prices at South Park for lots in this section are \$3200+ each (\$6,400+ for two). We are discounting that price by \$1,400 for a buyer who takes both plots. We are negotiable if you want to buy a single plot. DETAILS: We have checked with South Park and we have permission to sell these plots to anyone we choose. The Garden of The Last Supper is an area that only allows flat memorial markers. The Garden of The Last Supper is open to all persons without restrictions. In other words, it is not reserved for any specific organizations, religions, etc. VERY IMPORTANT: South Park will accommodate IMMEDIATE NEED buyers who require burial services in a reasonable time, usually 24-72 hours. The exact location of the plots is: Spaces 9 &10 of Lot 185, Section V (Garden of the Last Supper). See photos of the site from multiple angles, plus a drawing of the layout and alignment of these plots. These plots are next to the marker with a smaller flower vase in these images. PLEASE NOTE THESE PHOTOS WERE TAKEN DURING THE LOCAL DROUGHT. THE LANDSCAPE IS NORMALLY VERY GREEN AND IS VERY WELL CARED FOR BY SOUTH PARK! NOTE: These are single depth grave sites.