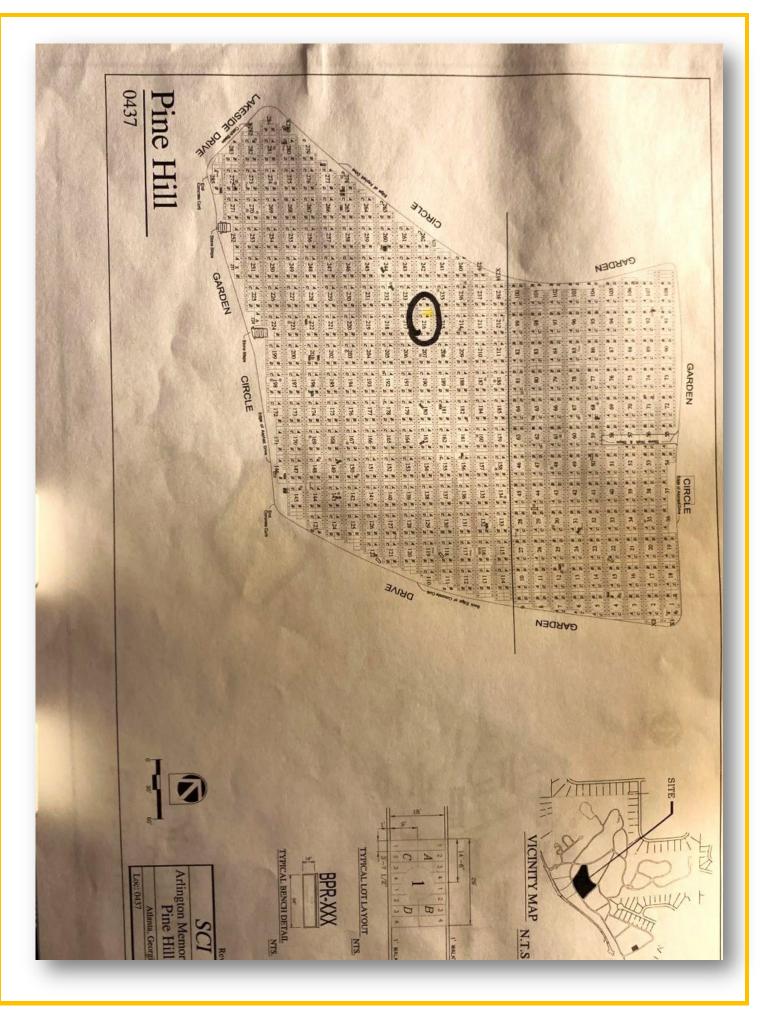

## About this Cemetery Property

Beautiful setting on Pine Hill. Two lots on "crest of hill" overlooking Arlington. Nestled below GA pine trees. Shade in the morning and sun in the afternoon. Retail \$10,995 each. Selling for \$8,800 each. Purchase both for \$14,500. Available for Immediate Need.

## Details of this Cemetery Property

Private Listing ID: 24-0325-7 Property Type: Grave Spaces Quantity: (2) Singles Garden/Section: Pine Hill

Lot: 216A Grave(s): 1, 2