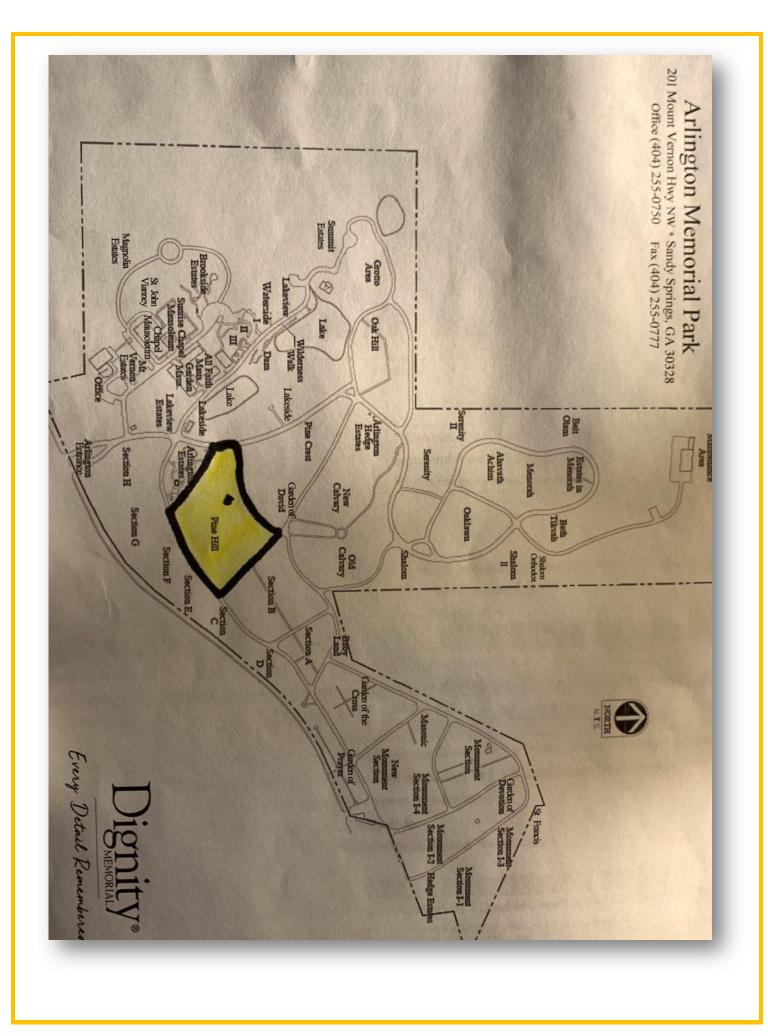

## About this Cemetery Property

Beautiful setting on Pine Hill. Two lots on "crest of hill" overlooking Arlington. Nestled below GA pine trees. Shade in the morning and sun in the afternoon. Retail \$10,995 each. Selling for \$8,800 each. Purchase both for \$14,500. Available for Immediate Need.

## Details of this Cemetery Property

Private Listing ID: 24-0325-7 Property Type: Grave Spaces Quantity: (2) Singles Garden/Section: Pine Hill

Lot: 216A Grave(s): 1, 2