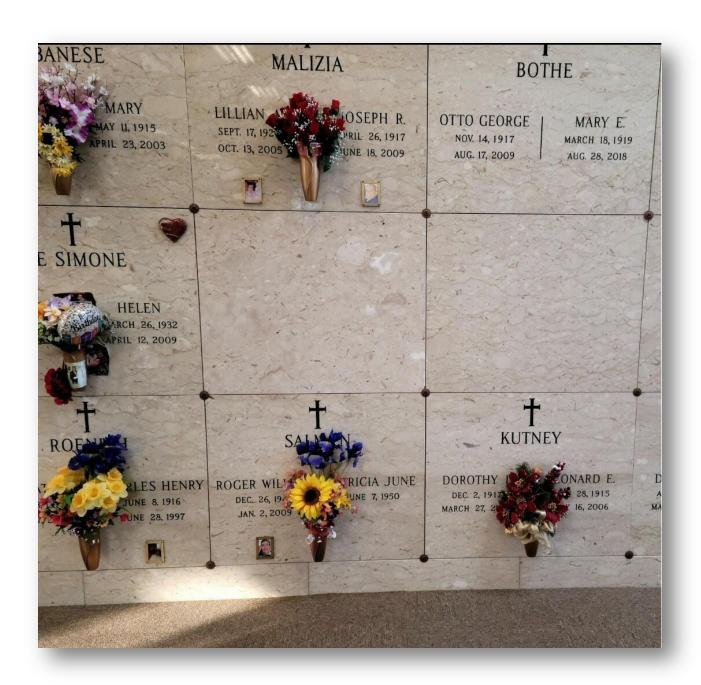

## About this Cemetery Property

2 Pristine Interior True Companion Crypts (Head to Head) located in beautifully maintained Building 3. Both crypts are side by side at Heart Level. Total entombment for 4. Seller will pay Transfer Fee & Maintenance Preservation Fee. Available for Immediate Need.

## Details of this Cemetery Property

Private Listing ID: 24-0325-6 Property Type: Mausoleum Crypts Quantity: (2) True Companions – Head to

Head Mausoleum: Building 3 Tier: 2 – Heart Level Crypt(s): 3B103, 3B104