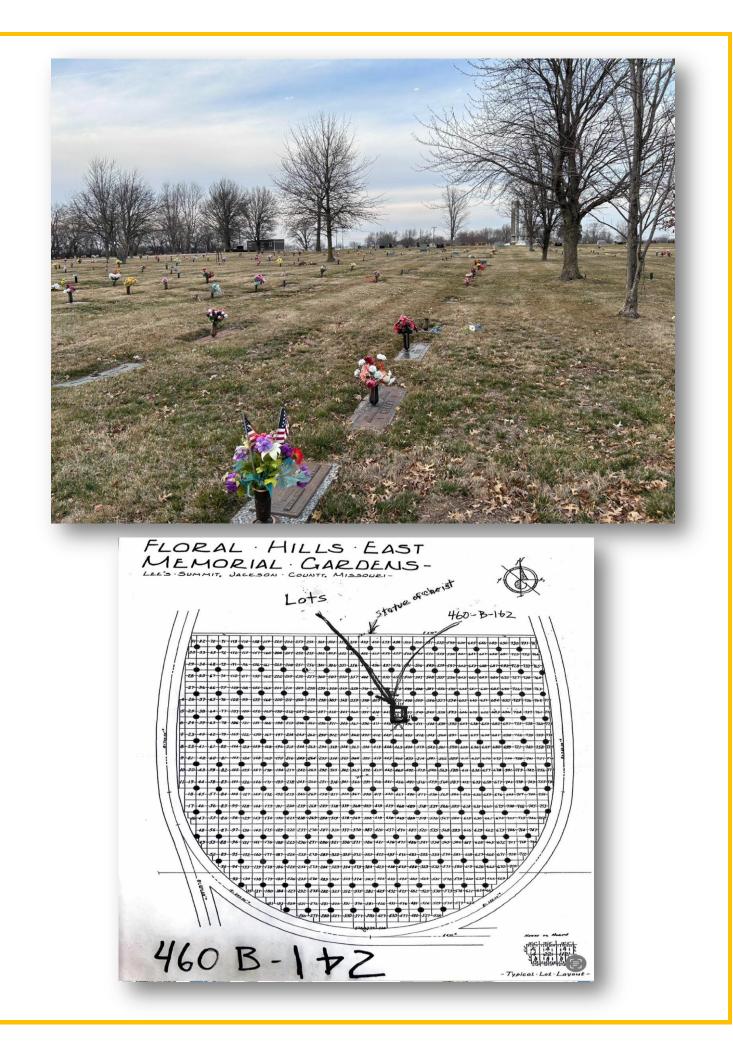

## Details of this Cemetery Property

Listing ID: 24-0320-4 Property Type: Grave Spaces Quantity: (2) Singles Garden: Good Shepherd Section: 2 Lot: 460 B Grave(s): 1, 2

THE CEMETERY EXCHANGE LLC Hours of Operation - Monday thru Thursday 9:00am - 6:00pm EST Friday 9:00am - 2:00pm EST 1-866-754-6573