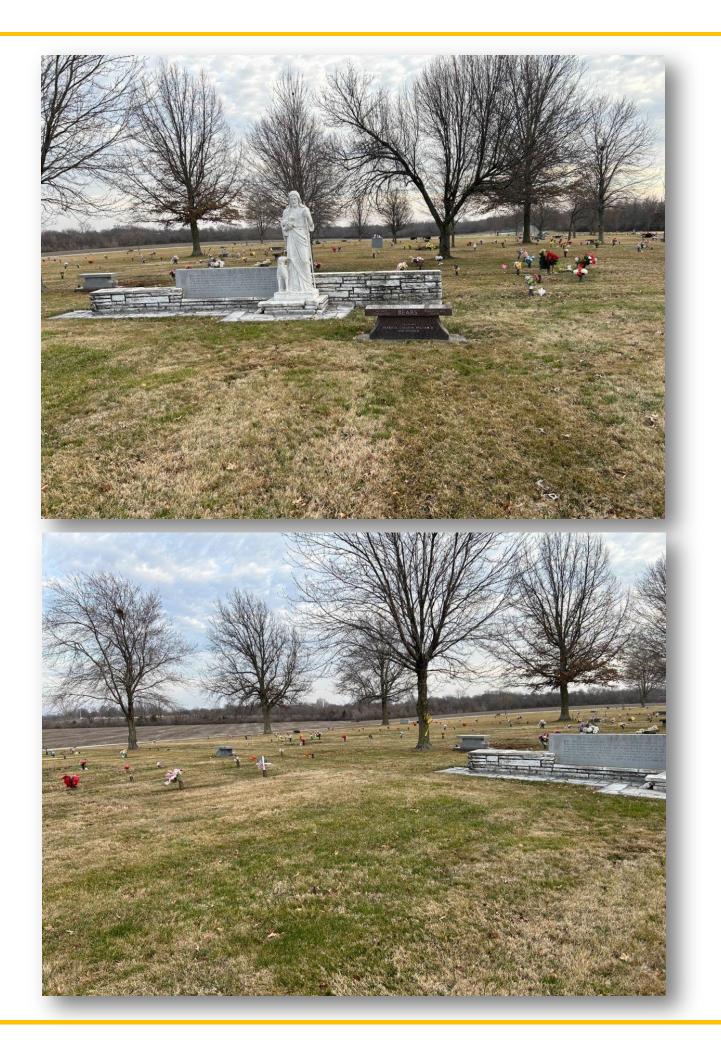

## About this Cemetery Property

Two Pristine Grave Spaces located in the beautifully maintained Garden of the Good Shepherd. Available for Immediate Need.

## Details of this Cemetery Property

Listing ID: 24-0320-4 Property Type: Grave Spaces Quantity: (2) Singles Garden: Good Shepherd Section: 2 Lot: 460 B Grave(s): 1, 2

THE CEMETERY EXCHANGE LLC Hours of Operation - Monday thru Thursday 9:00am - 6:00pm EST Friday 9:00am - 2:00pm EST 1-866-754-6573