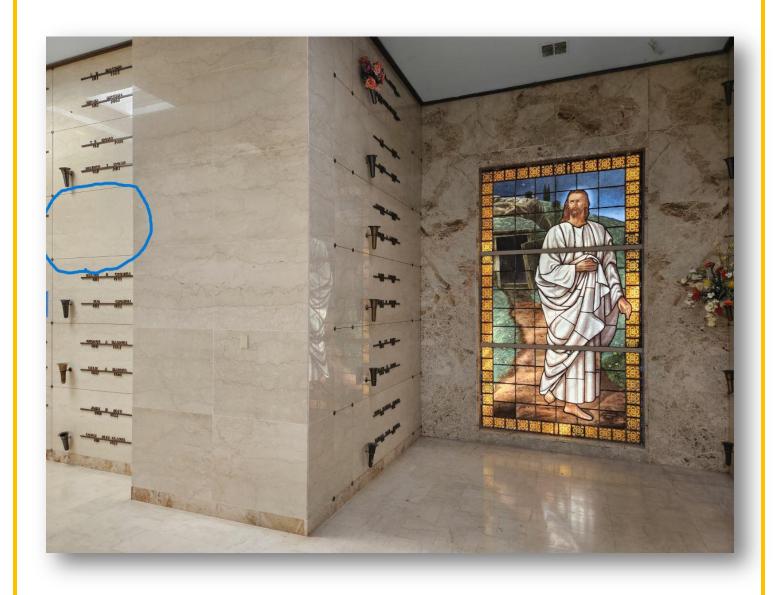

## About this Cemetery Property

Pristine Deluxe Companion Crypt located in the beautifully maintained Tech Memorial Mausoleum in the Sanctuary of Light section. Tier D3, Crypt D1 and D2. Located in an absolutely beautiful, indoor mausoleum. Inside you'll find a chapel, stained glass art, and glass ceilings open to the sky. It is truly a sanctuary of light. The mausoleum is very private, but with an easily accessible parking area and walking paths. This section has not had availability in decades - this is a very rare opportunity if you are estate planning. Two crypts are side-by-side, under the same granite face - caskets or urns (or combination) are permitted. Available for Immediate Need. Includes Transfer fee.

## Details of this Cemetery Property

Private Listing ID: 24-0318-8 Property Type: Mausoleum Crypt Quantity: (1) Deluxe Companion

Mausoleum: Tech Memorial **Corridor:** Sanctuary of Light Tier: D Crypt(s): D1, D2