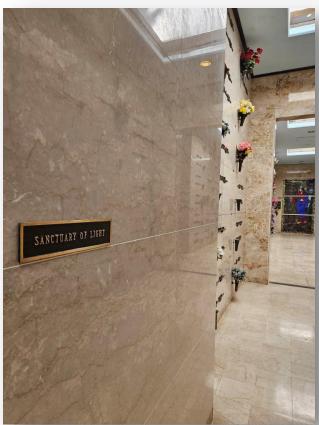

## About this Cemetery Property

Pristine Deluxe Companion Crypt located in the beautifully maintained Tech Memorial Mausoleum in the Sanctuary of Light section. Tier D3, Crypt D1 and D2. Located in an absolutely beautiful, indoor mausoleum. Inside you'll find a chapel, stained glass art, and glass ceilings open to the sky. It is truly a sanctuary of light. The mausoleum is very private, but with an easily accessible parking area and walking paths. This section has not had availability in decades - this is a very rare opportunity if you are estate planning. Two crypts are side-by-side, under the same granite face - caskets or urns (or combination) are permitted. Available for Immediate Need. Includes Transfer fee.

## Details of this Cemetery Property

Private Listing ID: 24-0318-8 Property Type: Mausoleum Crypt Quantity: (1) Deluxe Companion

Mausoleum: Tech Memorial **Corridor:** Sanctuary of Light Tier: D Crypt(s): D1, D2