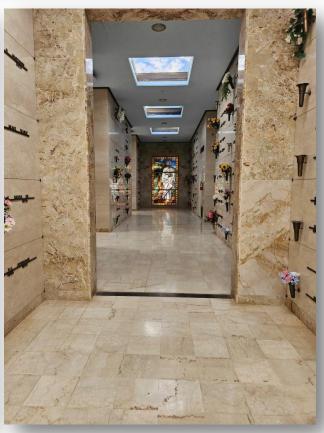

## About this Cemetery Property

Pristine Deluxe Companion Crypt located in the beautifully maintained Tech Memorial Mausoleum in the Sanctuary of Light section. Tier D3, Crypt D1 and D2. Located in an absolutely beautiful, indoor mausoleum. Inside you'll find a chapel, stained glass art, and glass ceilings open to the sky. It is truly a sanctuary of light. The mausoleum is very private, but with an easily accessible parking area and walking paths. This section has not had availability in decades - this is a very rare opportunity if you are estate planning. Two crypts are side-by-side, under the same granite face - caskets or urns (or combination) are permitted. Available for Immediate Need. Includes Transfer fee.