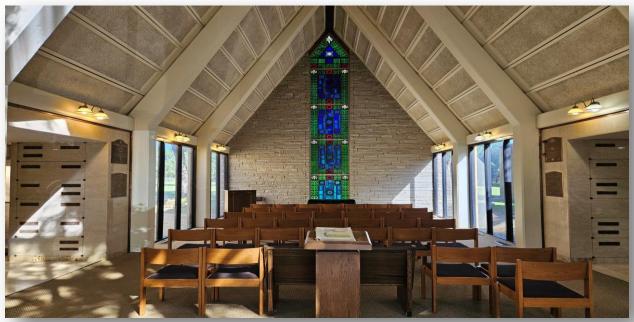

## About this Cemetery Property

Pristine Deluxe Companion Crypt located in the beautifully maintained Tech Memorial Mausoleum in the Sanctuary of Light section. Tier D3, Crypt D1 and D2. Located in an absolutely beautiful, indoor mausoleum. Inside you'll find a chapel, stained glass art, and glass ceilings open to the sky. It is truly a sanctuary of light. The mausoleum is very private, but with an easily accessible parking area and walking paths. This section has not had availability in decades - this is a very rare opportunity if you are estate planning. Two crypts are side-by-side, under the same granite face - caskets or urns (or combination) are permitted. Available for Immediate Need. Includes Transfer fee.