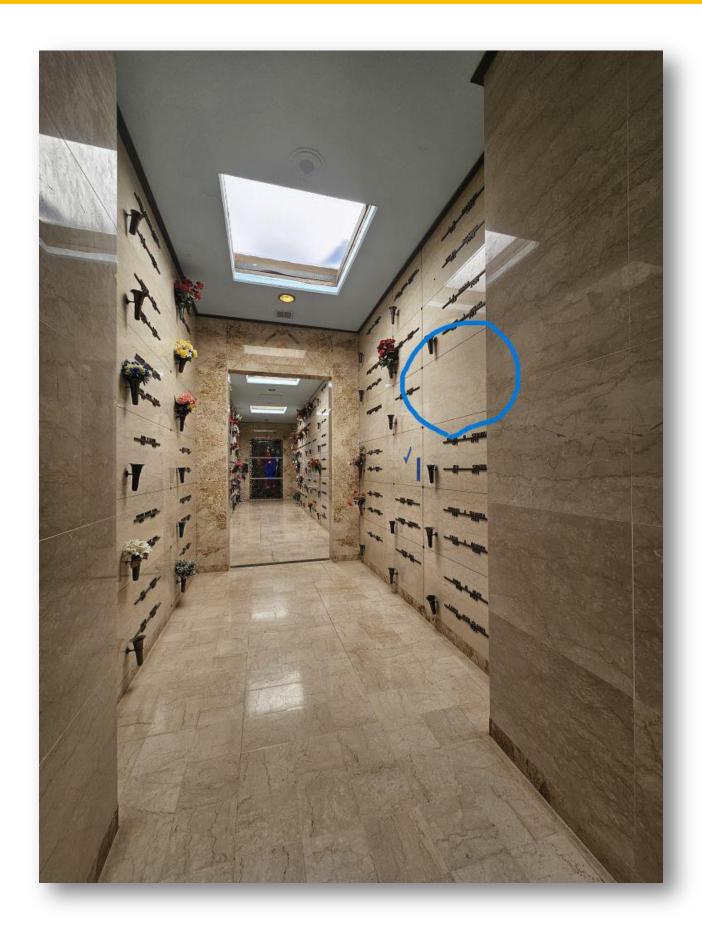

## About this Cemetery Property

Pristine Deluxe Companion Crypt located in the beautifully maintained Tech Memorial Mausoleum in the Sanctuary of Light section. Tier D3, Crypt D1 and D2. Located in an absolutely beautiful, indoor mausoleum. Inside you'll find a chapel, stained glass art, and glass ceilings open to the sky. It is truly a sanctuary of light. The mausoleum is very private, but with an easily accessible parking area and walking paths. This section has not had availability in decades - this is a very rare opportunity if you are estate planning. Two crypts are side-by-side, under the same granite face - caskets or urns (or combination) are permitted. Available for Immediate Need. Includes Transfer fee.

## Details of this Cemetery Property

Private Listing ID: 24-0318-8 Property Type: Mausoleum Crypt Quantity: (1) Deluxe Companion

Mausoleum: Tech Memorial **Corridor:** Sanctuary of Light Tier: D Crypt(s): D1, D2