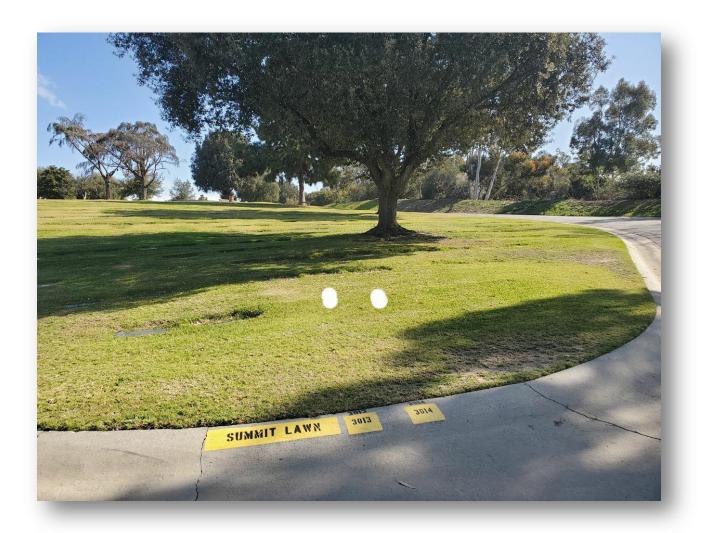

## About this Cemetery Property

The grave sites are located at the top of the cemetery in a beautiful peaceful area. The sites are marked with the 2 white dots on the photo. They are located at curbside on flat land, no steep lawns to navigate. Just a few steps away is the full view of the Los Angeles skyline. Available for Immediate Need.

## Details of this Cemetery Property

Private Listing ID: 24-0313-8 Property Type: Grave Spaces Quantity: (2) Singles Garden/Section: Summit

Lawn Lot: 3014 Grave(s): 1, 2