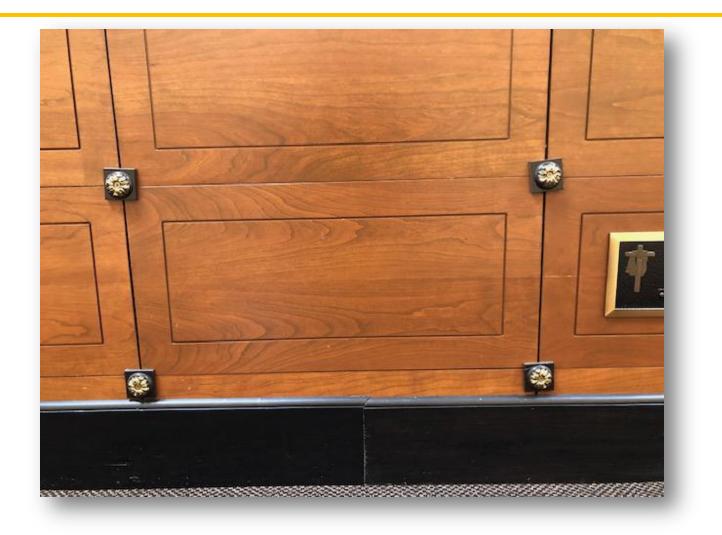

## About this Cemetery Property

Pristine Companion Wood Front Urn Niche located in the beautifully maintained Lasting Light Center North Column G. No partition. Half of current cemetery retail.

## Details of this Cemetery Property

Listing ID: 24-0312-4 Property Type: Urn Niche Quantity: (1) Companion Mausoleum: Lasting Light Section: Column G Court: North LL Tier: 1 Urn Niche: Row A-B

THE CEMETERY EXCHANGE LLC Hours of Operation - Monday thru Thursday 9:00am - 6:00pm EST Friday 9:00am - 2:00pm EST 1-866-754-6573