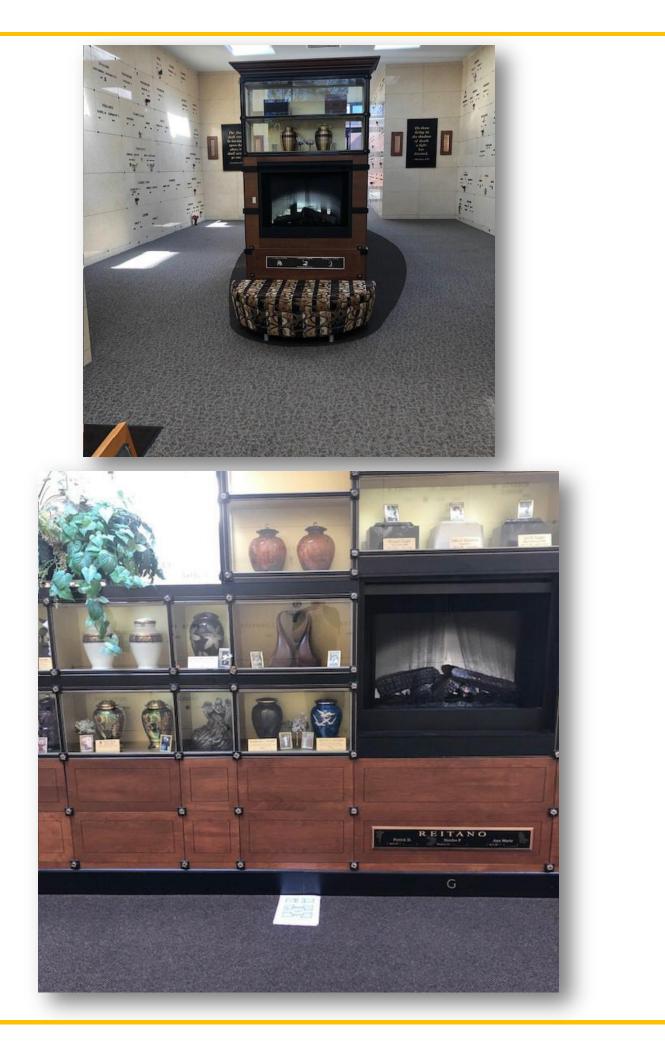

## About this Cemetery Property

Pristine Companion Wood Front Urn Niche located in the beautifully maintained Lasting Light Center North Column G. No partition. Half of current cemetery retail.

## Details of this Cemetery Property

Listing ID: 24-0312-4 Property Type: Urn Niche Quantity: (1) Companion Mausoleum: Lasting Light Section: Column G Court: North LL Tier: 1 Urn Niche: Row A-B

THE CEMETERY EXCHANGE LLC Hours of Operation - Monday thru Thursday 9:00am - 6:00pm EST Friday 9:00am - 2:00pm EST 1-866-754-6573