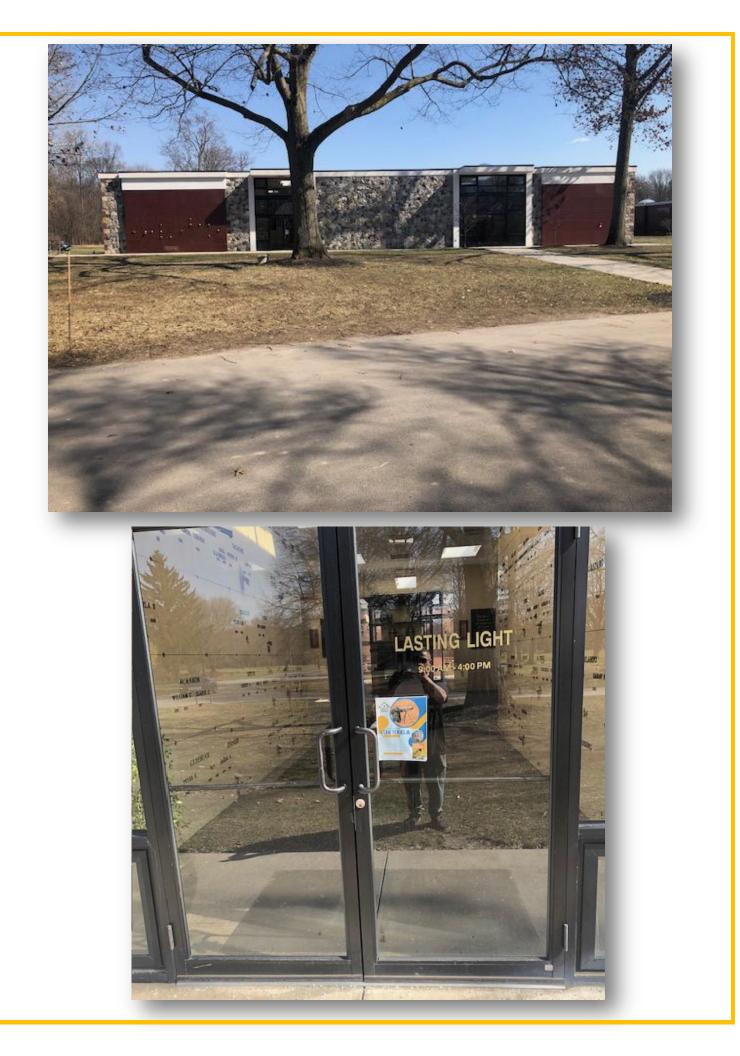

## About this Cemetery Property

Pristine Companion Wood Front Urn Niche located in the beautifully maintained Lasting Light Center North Column G. No partition. Half of current cemetery retail.

## Details of this Cemetery Property

Listing ID: 24-0312-4 Property Type: Urn Niche Quantity: (1) Companion Mausoleum: Lasting Light Section: Column G Court: North LL Tier: 1 Urn Niche: Row A-B

THE CEMETERY EXCHANGE LLC Hours of Operation - Monday thru Thursday 9:00am - 6:00pm EST Friday 9:00am - 2:00pm EST 1-866-754-6573