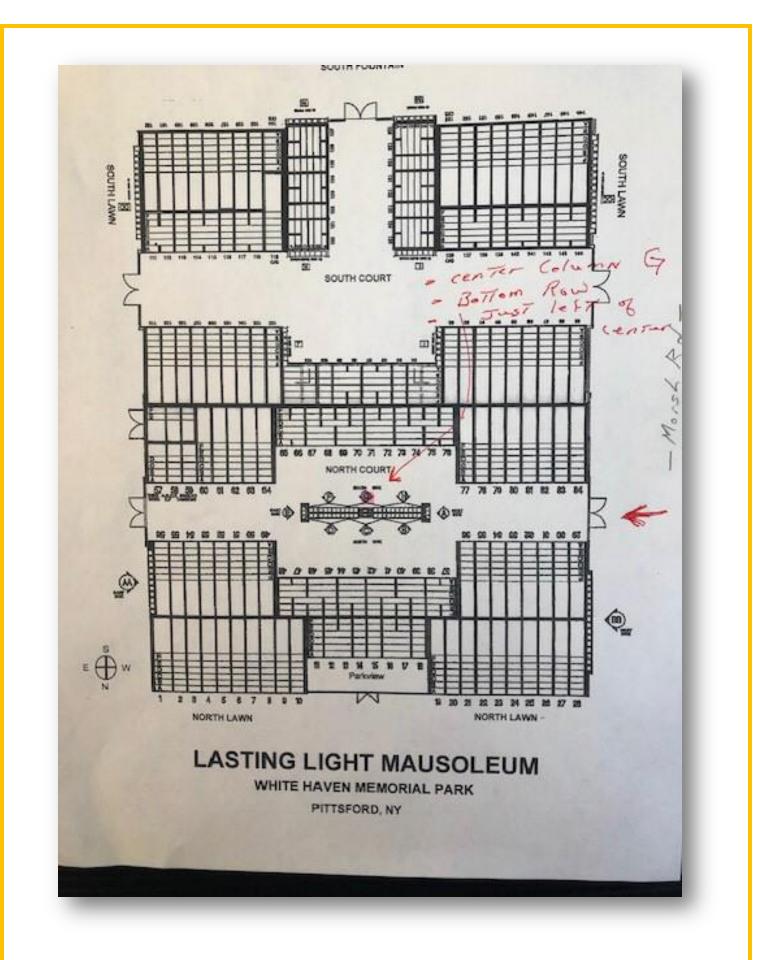

## About this Cemetery Property

Pristine Companion Wood Front Urn Niche located in the beautifully maintained Lasting Light Center North Column G. No partition. Half of current cemetery retail.

## Details of this Cemetery Property

Listing ID: 24-0312-4 Property Type: Urn Niche Quantity: (1) Companion Mausoleum: Lasting Light Section: Column G Court: North LL Tier: 1 Urn Niche: Row A-B

THE CEMETERY EXCHANGE LLC Hours of Operation - Monday thru Thursday 9:00am - 6:00pm EST Friday 9:00am - 2:00pm EST 1-866-754-6573