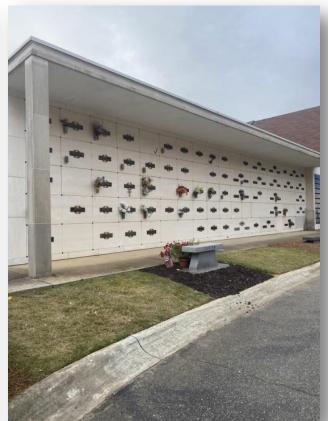

#### About this Cemetery Property

Tandem Mausoleum Crypt in Sunrise Chapel at lovely Arlington Cemetery. This crypt is located on the outside of the Sunrise Chapel Building, just to the left side of front entrance. It is on the ground level for easy placement of flowers and you can park your car right at the crypt. There is a bench for refection right there. Two openings and closings are included. Please note that there is a bronze plaque in the name of Colson on the front of the crypt plate. This was installed pre-need and will be removed at the expense of the seller at time of sale. Available for immediate need. Includes Transfer Fee.