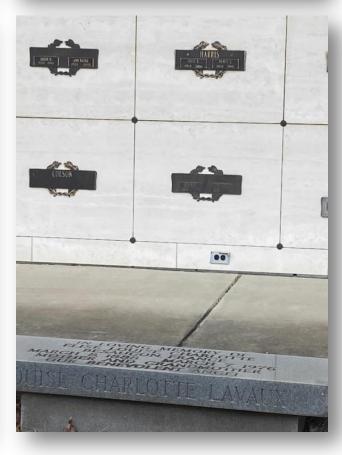

#### About this Cemetery Property

Tandem Mausoleum Crypt in Sunrise Chapel at lovely Arlington Cemetery. This crypt is located on the outside of the Sunrise Chapel Building, just to the left side of front entrance. It is on the ground level for easy placement of flowers and you can park your car right at the crypt. There is a bench for refection right there. Two openings and closings are included. Please note that there is a bronze plaque in the name of Colson on the front of the crypt plate. This was installed pre-need and will be removed at the expense of the seller at time of sale. Available for immediate need. Includes Transfer Fee.

#### Details of this Cemetery Property

Listing ID: 24-0311-3 Property Type: Mausoleum Crypt Quantity: (1) True Companion – Head to Head

Mausoleum: Sunrise Chapel Section: SCO Level: A – Prayer Crypt: 9

THE CEMETERY EXCHANGE LLC Hours of Operation - Monday thru Thursday 9:00am - 6:00pm EST Friday 9:00am - 2:00pm EST 1-866-754-6573