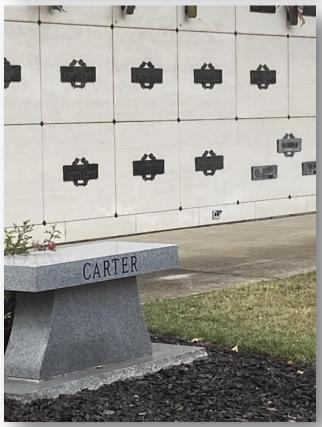

#### About this Cemetery Property

Tandem Mausoleum Crypt in Sunrise Chapel at lovely Arlington Cemetery. This crypt is located on the outside of the Sunrise Chapel Building, just to the left side of front entrance. It is on the ground level for easy placement of flowers and you can park your car right at the crypt. There is a bench for refection right there. Two openings and closings are included. Please note that there is a bronze plaque in the name of Colson on the front of the crypt plate. This was installed pre-need and will be removed at the expense of the seller at time of sale. Available for immediate need. Includes Transfer Fee.