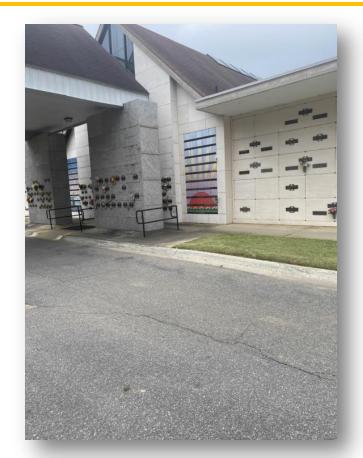

#### About this Cemetery Property

Tandem Mausoleum Crypt in Sunrise Chapel at lovely Arlington Cemetery. This crypt is located on the outside of the Sunrise Chapel Building, just to the left side of front entrance. It is on the ground level for easy placement of flowers and you can park your car right at the crypt. There is a bench for refection right there. Two openings and closings are included. Please note that there is a bronze plaque in the name of Colson on the front of the crypt plate. This was installed pre-need and will be removed at the expense of the seller at time of sale. Available for immediate need. Includes Transfer Fee.