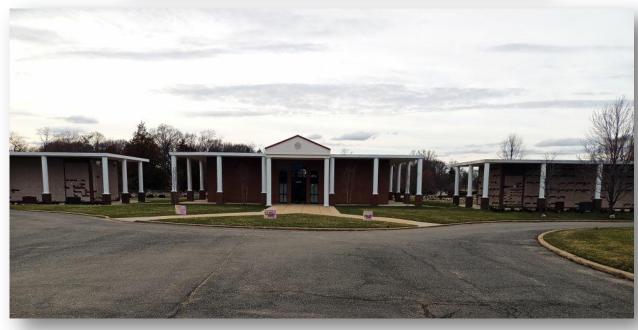

## About this Cemetery Property

Outside crypt to the right of the chapel on the back side. Level 3 fourth from the left. True Companion crypt (Head to Head) Sunrise Mausoleum is SOLD OUT! No more retail availability through the cemetery. Available for Immediate Need. Includes Transfer Fee and Openings & Closings.

## Details of this Cemetery Property

Private Listing ID: 24-0307-7 Property Type: Mausoleum Crypt Quantity: (1) True Companion – Head to Head

Mausoleum: Sunrise Section: Phase III Courtyard Crypt: CC4