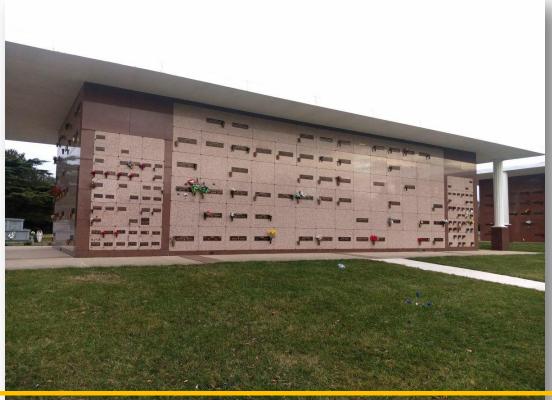

## About this Cemetery Property

Outside crypt to the right of the chapel on the back side. Level 3 fourth from the left. True Companion crypt (Head to Head) Sunrise Mausoleum is SOLD OUT! No more retail availability through the cemetery. Available for Immediate Need. Includes Transfer Fee and Openings & Closings.

## Details of this Cemetery Property

Private Listing ID: 24-0307-7 Property Type: Mausoleum Crypt Quantity: (1) True Companion – Head to Head

Mausoleum: Sunrise Section: Phase III Courtyard Crypt: CC4