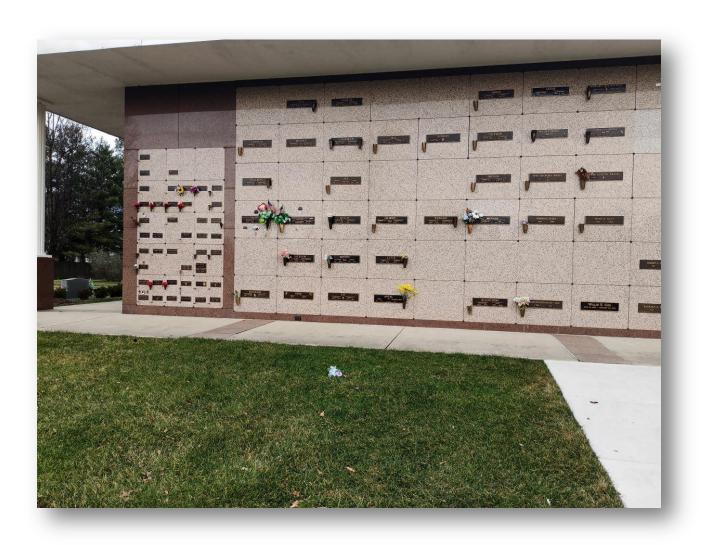

## About this Cemetery Property

Outside crypt to the right of the chapel on the back side. Level 3 fourth from the left. True Companion crypt (Head to Head) Sunrise Mausoleum is SOLD OUT! No more retail availability through the cemetery. Available for Immediate Need. Includes Transfer Fee and Openings & Closings.

## Details of this Cemetery Property

Private Listing ID: 24-0307-7 Property Type: Mausoleum Crypt Quantity: (1) True Companion – Head to Head

Mausoleum: Sunrise Section: Phase III Courtyard Crypt: CC4