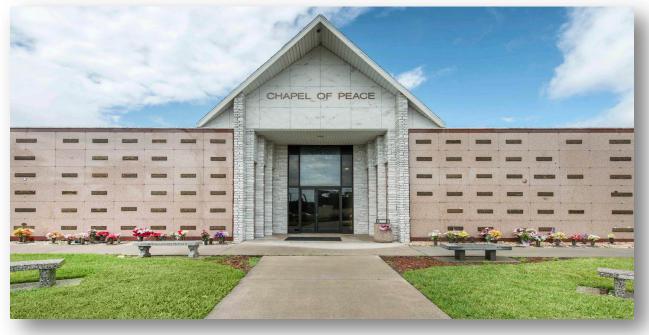

## Florida Memorial Gardens

5950 US Highway 1, Rockledge, FL 32955

Single Mausoleum Crypt for Sale

\$8,500.00!

## About this Cemetery Property

Pristine Single Mausoleum Crypt located at the beautifully maintained Chapel of Peace Mausoleum. Crypt is located at Level 1 - Prayer Level on the first wall as you walk toward the office. Available for Immediate Need. Includes Transfer Fee.