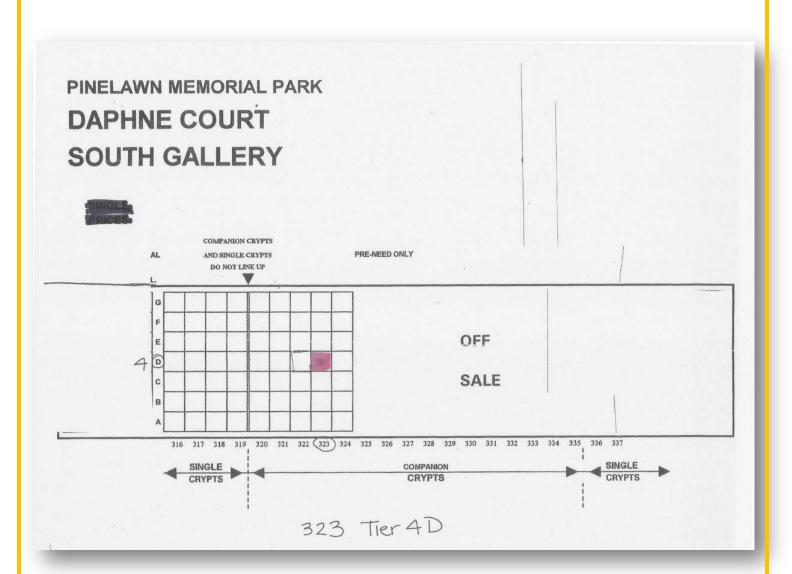

## About this Cemetery Property

Garden Mausoleum Companion Crypt for 2 Burials at Daphne Court South. This exterior wall crypt is touch level and sits among a beautiful serene setting. Available for Immediate Need.

## Details of this Cemetery Property

Private Listing ID: 24-0305-4 Property Type: Mausoleum Crypt Quantity: (1) True Companion – Head to Head Mausoleum: Daphne Court – South Gallery Row: 323 Tier: 4D

THE CEMETERY EXCHANGE LLC Hours of Operation - Monday thru Thursday 9:00am - 6:00pm EST Friday 9:00am - 2:00pm EST 1-866-754-6573