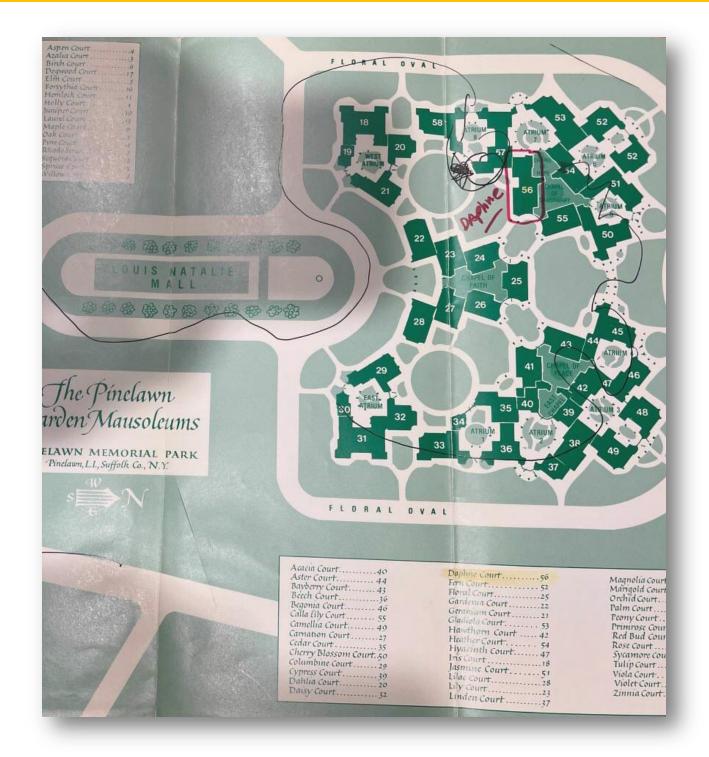

## About this Cemetery Property

Garden Mausoleum Companion Crypt for 2 Burials at Daphne Court South. This exterior wall crypt is touch level and sits among a beautiful serene setting. Available for Immediate Need.

## Details of this Cemetery Property

Private Listing ID: 24-0305-4 Property Type: Mausoleum Crypt Quantity: (1) True Companion – Head to Head Mausoleum: Daphne Court – South Gallery Row: 323 Tier: 4D

THE CEMETERY EXCHANGE LLC Hours of Operation - Monday thru Thursday 9:00am - 6:00pm EST Friday 9:00am - 2:00pm EST 1-866-754-6573