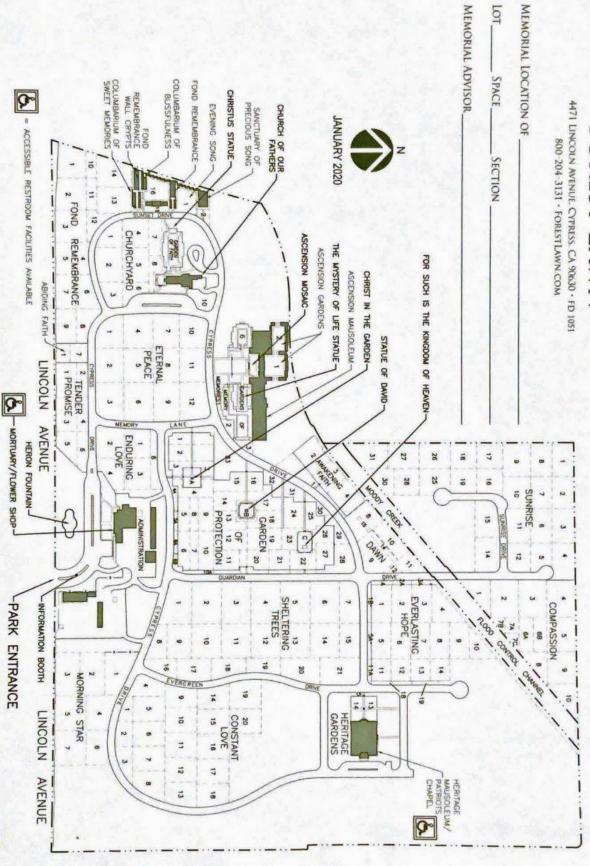

#### About this Cemetery Property

Pristine Double Depth Companion Lawn Crypt located in the beautifully maintained Garden of Protection. Garden of Protection sits adjacent to Ascension Mausoleum. At Forest Lawn it is also known as a Companion Garden Crypt. Cemetery currently retails for \$19,500. Available for Immediate Need. Includes Transfer Fee and Double Vault.

#### Details of this Cemetery Property

Private Listing ID: 24-0301-6 Property Type: Lawn Crypt Quantity: (1) Double Depth Companion

Garden/Section: Protection Lot: 3536 Lawn Crypt: 3 A/B