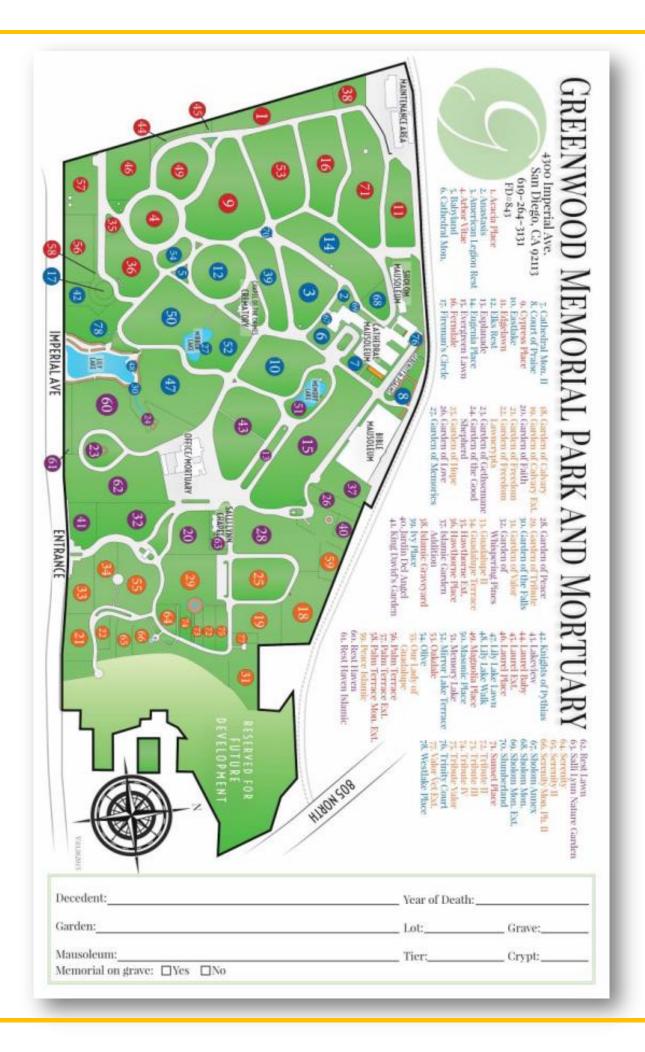

## About this Cemetery Property

FOR SALE: Double grave #7 in Lot# 191 of Edgelawn at Greenwood Memorial Park, 4300 Imperial Avenue. Asking \$13,000.00, estimated current value \$15,000.00. Cash only. Grave can accommodate two full-sized caskets, with space for additional urns at additional cost. Cemetery charges a \$435 Deed transfer fee which will be assumed by seller. Purchase of additional space, funeral services or related expenses at purchasers expense. Available for Immediate Need.

## Details of this Cemetery Property

Listing ID: 24-0227-4 Property Type: Grave Space Quantity: (1) Double Depth Companion

Garden: Edgelawn Section: 11 Lot: 191 Grave: 7 D/D