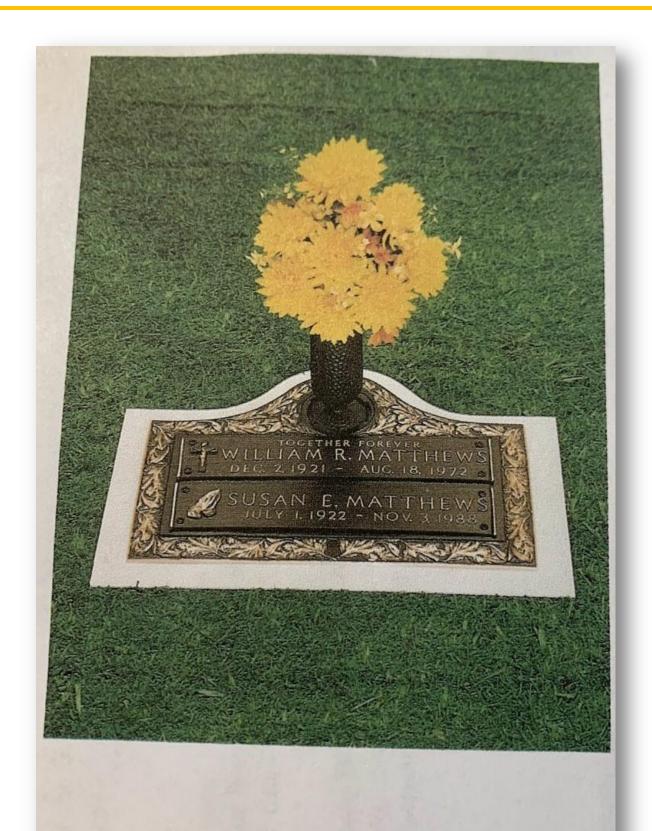

## About this Cemetery Property

Two Lawn Crypts - Double Depth (4 Interments) in the beautifully maintained "Garden of Peace". Included with the Lawn Crypts are two (The Pine Edge) Bronze memorial markers. Server will pay the transfer fee. Urns or caskets are accepted. Will consider Fair Offers. Available for immediate use. Includes Transfer Fee and Double Vaults.

The Pine Edge