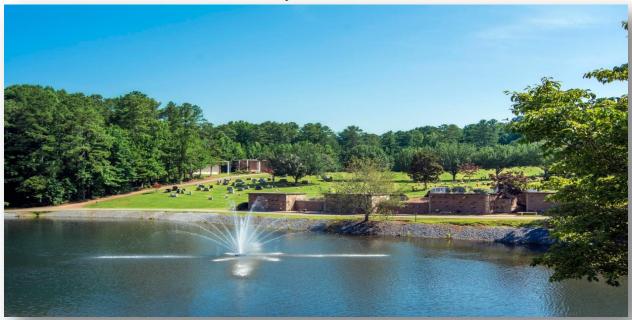

## About this Cemetery Property

I have true Companion Crypt overlooking a beautiful lake with fountains in the shadow of Kennesaw Mountain. The Cemetery is located off of Whitlock Ave (Dallas Hwy) in Marietta, Ga close to the Marietta Square and the east west connector. I have been told these Mausoleums overlooking the lake are nearly sold out and are of high interest. The crypt is built into a hillside that has a paved walkway going around behind it. In fact some people have marble benches along the walkway with the loved ones names on them who are in the mausoleum. Very beautiful and peaceful setting. Available for Immediate Need. Includes Transfer Fee.