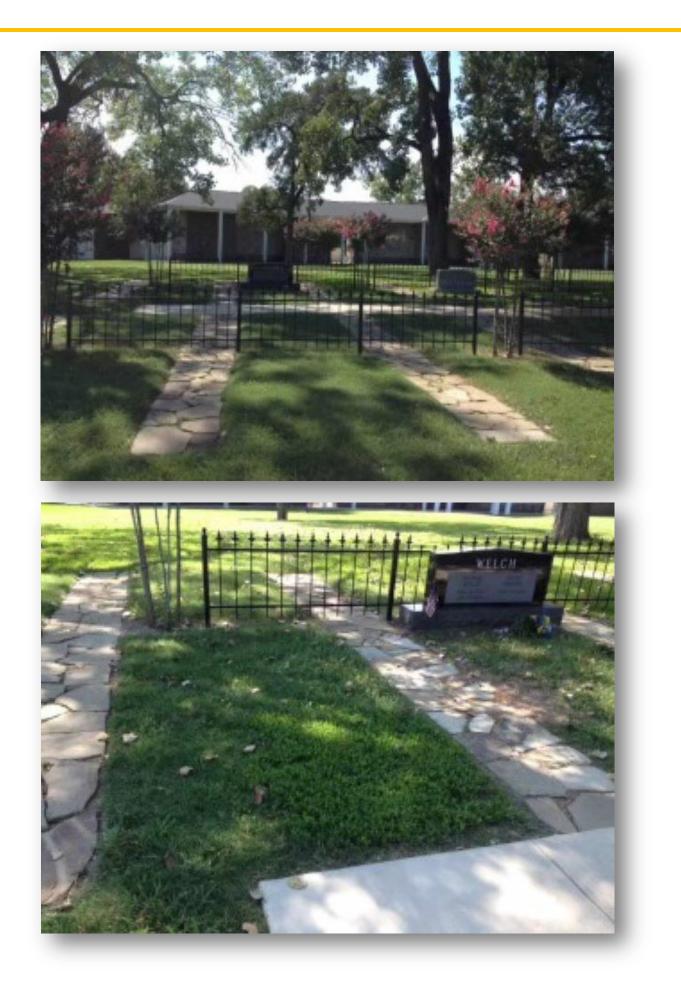

## About this Cemetery Property

Plots are located in one of the few areas of the cemetery that allows upright monuments. Very quiet area with large trees and a chapel close to the sites. Spaces must be sold together. Available for immediate need. Includes Openings & Closings.

## Details of this Cemetery Property

**Private Listing ID:** 24-0223-5 **Property Type:** Grave Spaces **Quantity:** (2) Singles **Garden/Section:** Chapel Garden Estates **Lot:** 54 **Grave(s):** 1, 2