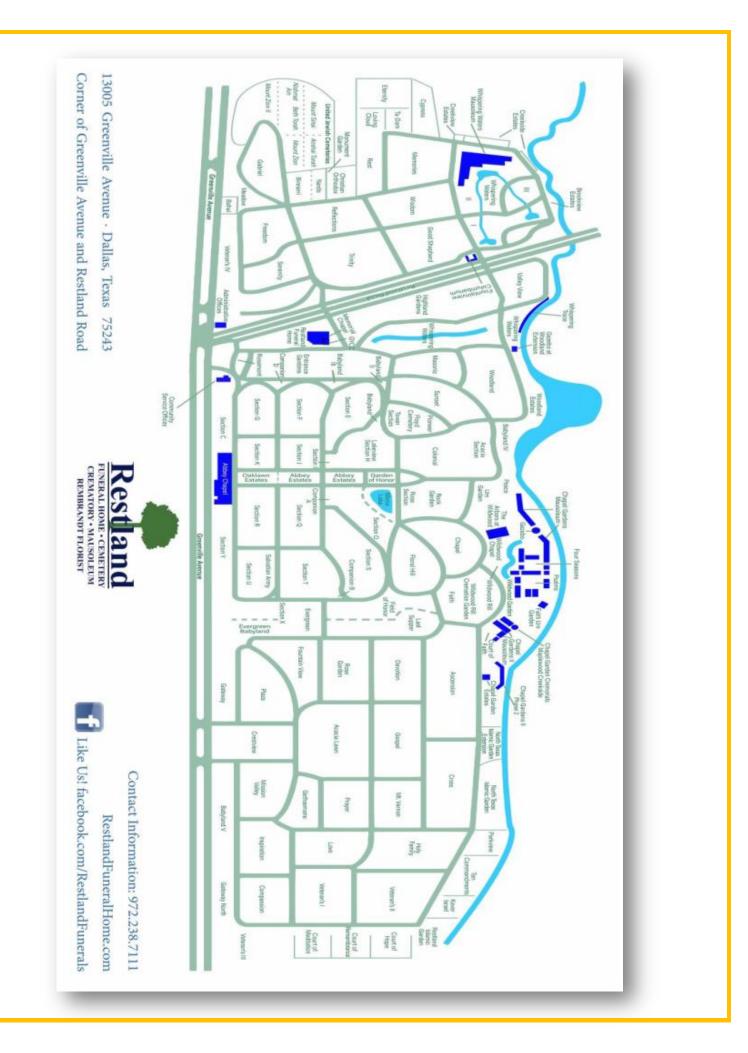

## **Restland** Cemetery

13005 Greenville Avenue, Dallas, TX 75243

\$45,000.00!

## Details of this Cemetery Property

**Private Listing ID:** 24-0223-5 **Property Type:** Grave Spaces **Quantity:** (2) Singles **Garden/Section:** Chapel Garden Estates **Lot:** 54 **Grave(s):** 1, 2