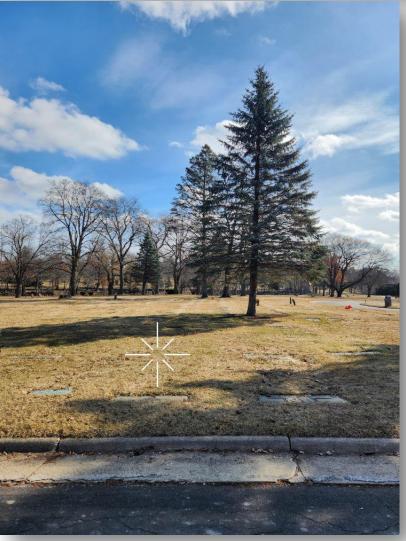

## About this Cemetery Property

Just one row in from the street, Located far back in the quiet S/W corner near the Garden Temple roundabout. Section/ block 10 - Lot 103 - graves 7 and 8. This is a high location overlooking the rolling grounds and the lagoon down the hill. A nice cluster of pine trees is just to the south, providing some privacy. See pictures for location. Current value each ( per WMP) is \$8,495.