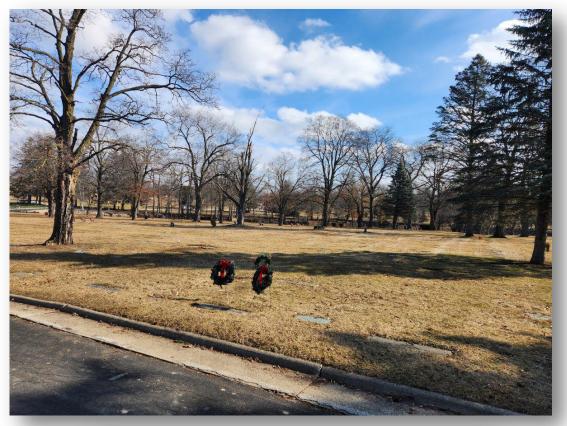

## About this Cemetery Property

Just one row in from the street, Located far back in the quiet S/W corner near the Garden Temple roundabout. Section/ block 10 - Lot 103 - graves 7 and 8. This is a high location overlooking the rolling grounds and the lagoon down the hill. A nice cluster of pine trees is just to the south, providing some privacy. See pictures for location. Current value each ( per WMP) is \$8,495.