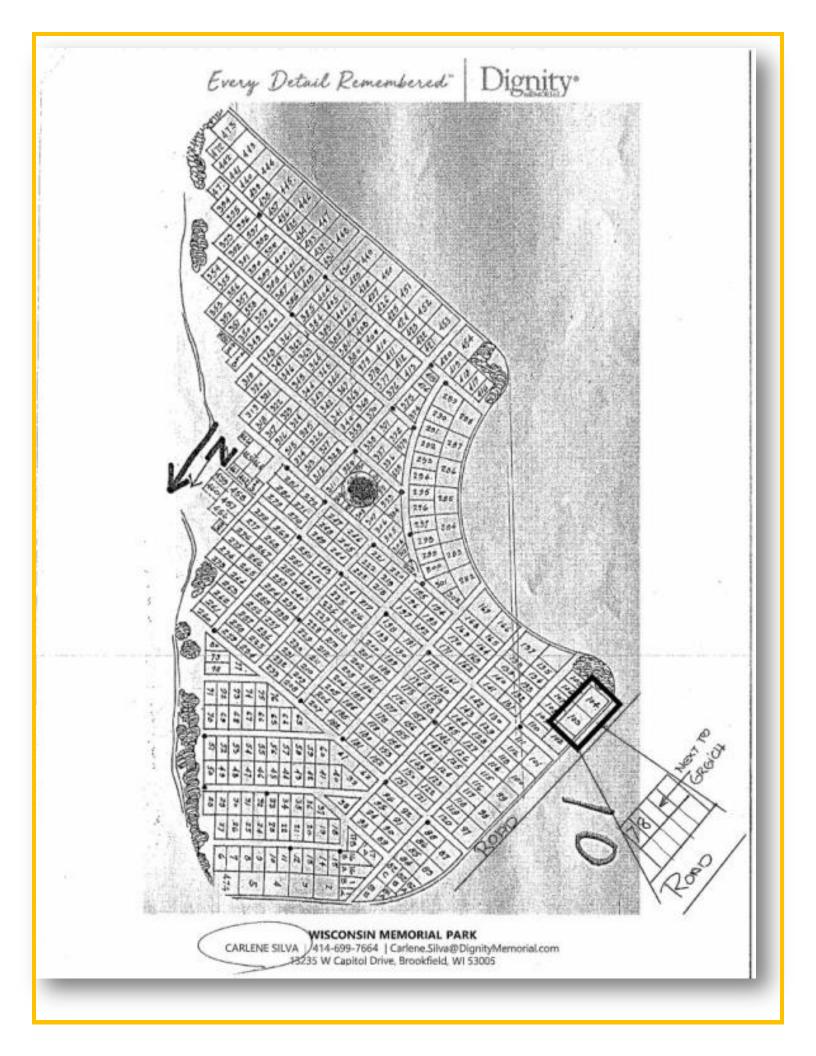

## About this Cemetery Property

Just one row in from the street, Located far back in the quiet S/W corner near the Garden Temple roundabout. Section/ block 10 - Lot 103 - graves 7 and 8. This is a high location overlooking the rolling grounds and the lagoon down the hill. A nice cluster of pine trees is just to the south, providing some privacy. See pictures for location. Current value each ( per WMP) is \$8,495.