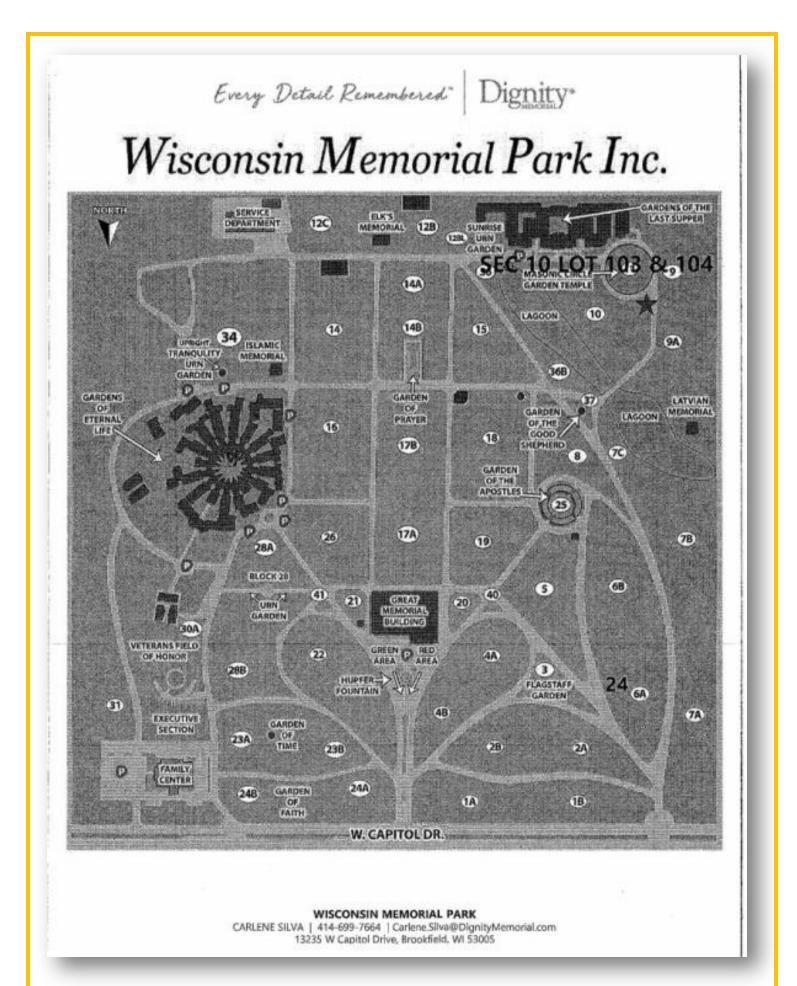

## About this Cemetery Property

Just one row in from the street, Located far back in the quiet S/W corner near the Garden Temple roundabout. Section/ block 10 - Lot 103 - graves 7 and 8. This is a high location overlooking the rolling grounds and the lagoon down the hill. A nice cluster of pine trees is just to the south, providing some privacy. See pictures for location. Current value each ( per WMP) is \$8,495.

## Details of this Cemetery Property

Listing ID: 24-0227-3 Property Type: Grave Spaces Quantity: (2) Singles Garden/Section: 10 Lot: 103 Grave(s): 7, 8

THE CEMETERY EXCHANGE LLC Hours of Operation - Monday thru Thursday 9:00am - 6:00pm EST Friday 9:00am - 2:00pm EST 1-866-754-6573