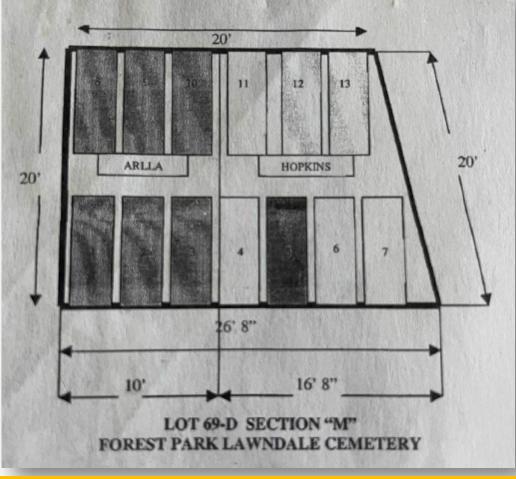

## About this Cemetery Property

This space is double deep, near the road through the cemetery, and near the water. A rough location is marked in the pictures. Available for immediate use.

Scan QR Code for listing details and access Seller Contact Form

## Details of this Cemetery Property

Private Listing ID: 24-0220-7 Property Type: Grave Space Quantity: (1) Double Depth Companion

Garden/Section: M Lot: 69-D Grave: 7

Create a lasting legacy. Our cemetery professionals are available to help you choose cremation property and cemetery space. Stop by our office or call (713) 928-5141