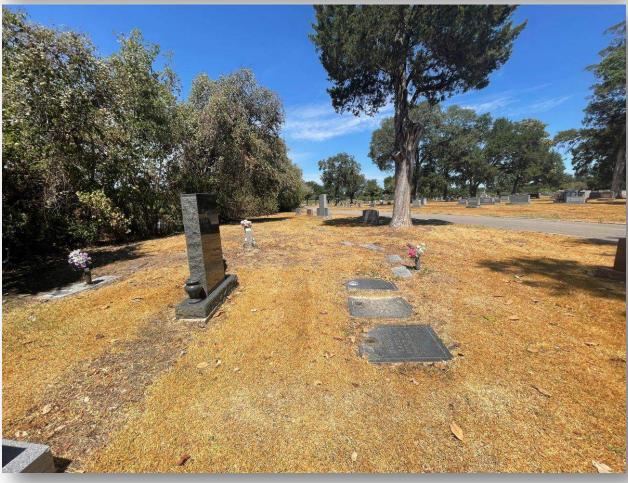

## About this Cemetery Property

This space is double deep, near the road through the cemetery, and near the water. A rough location is marked in the pictures. Available for immediate use.

Scan QR Code for listing details and access Seller Contact Form