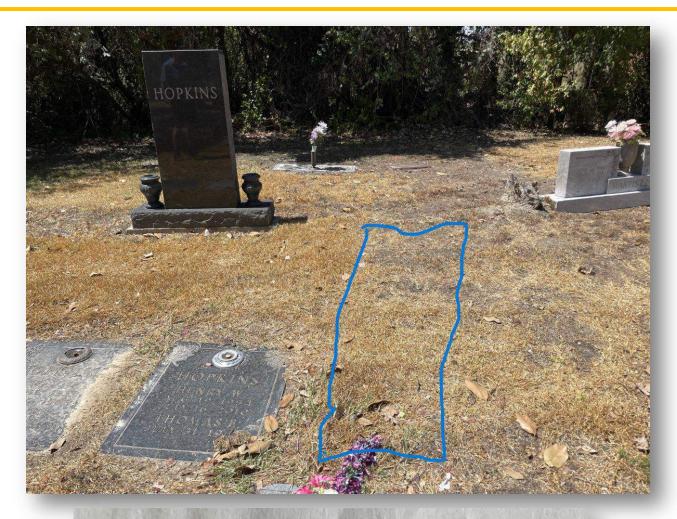

## About this Cemetery Property

This space is double deep, near the road through the cemetery, and near the water. A rough location is marked in the pictures. Available for immediate use.

Scan QR Code for listing details and access Seller Contact Form

## Details of this Cemetery Property

Private Listing ID: 24-0220-7 Property Type: Grave Space Quantity: (1) Double Depth Companion

Garden/Section: M Lot: 69-D Grave: 7

Create a lasting legacy. Our cemetery professionals are available to help you choose cremation property and cemetery space. Stop by our office or call (713) 928-5141