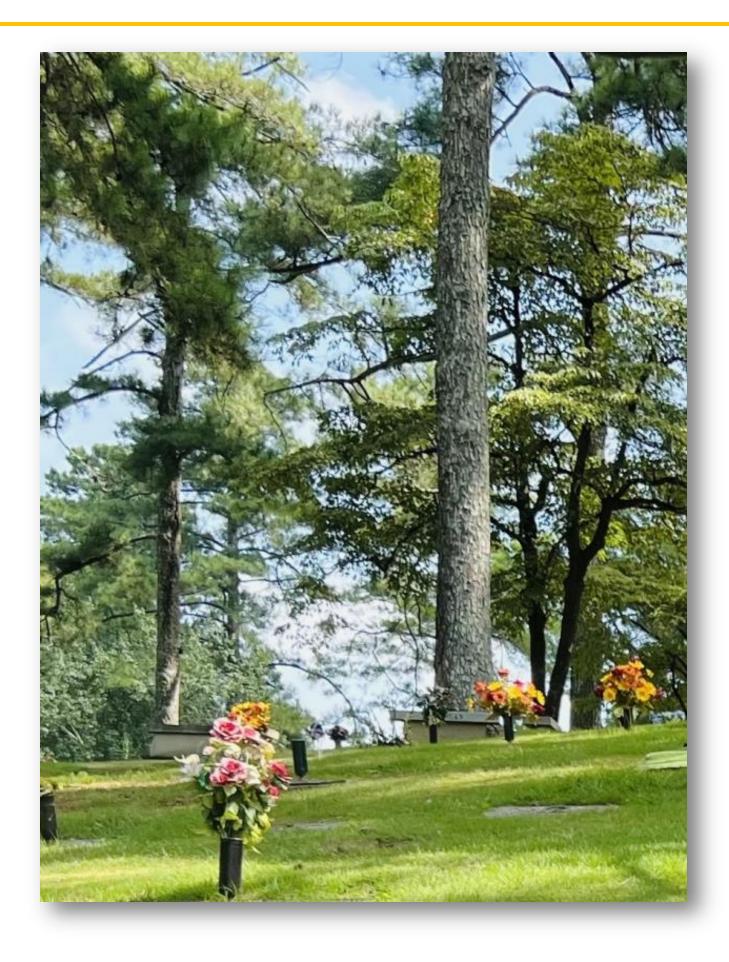

## About this Cemetery Property

Lovely shaded cemetery plot close to the road on hill overlooking the lake. Located in Calvary (Catholic section), one of the oldest sections, with very limited availability. Single plot, can accommodate a casket or up to 4 urns. Plot alone valued at \$8495, includes vault and marker for a total value of \$13,590. Selling for \$8,500, seller will pay transfer fees. Available for Immediate Need.