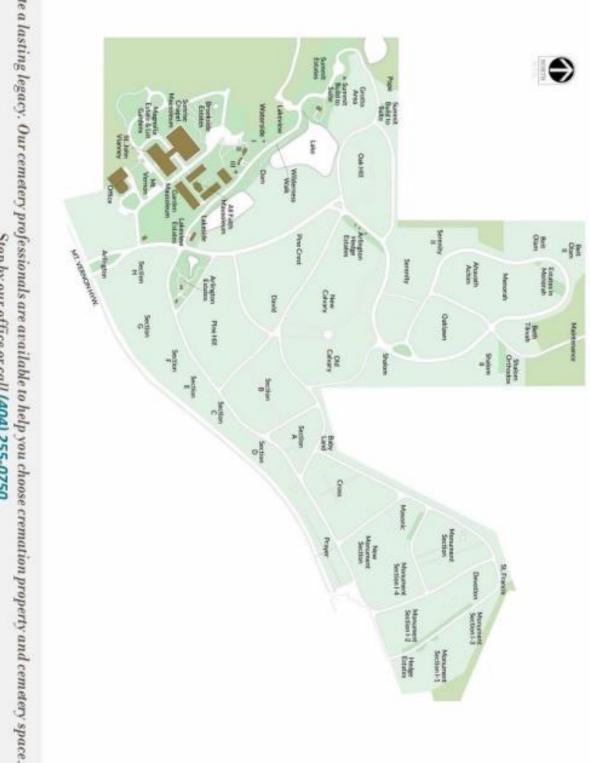

## Details of this Cemetery Property

Private Listing ID: 24-0219-3 Property Type: Grave Space Quantity: (1) Single Garden/Section: Calvary

**Lot**: 1057C **Grave**: 1

## Arlington Memorial Park

201 Mt Vernon Hwy NW | Sandy Springs, GA 30328 www.arlingtonmemorialpark.com

Create a lasting legacy. Our cemetery professionals are available to help you choose cremation property and cemetery space. Stop by our office or call (404) 255-0750