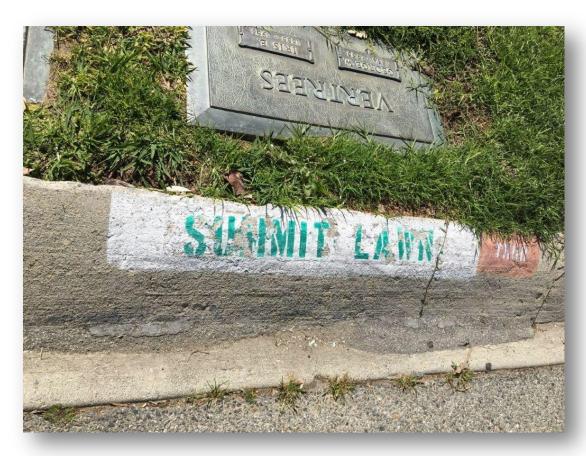

## About this Cemetery Property

One double internment lot for sale at Green Hills Memorial Park in the Summit Lawn Section. Quiet road access is very close to the lot for parking accessibility to the area, trees and shade are nearby as well. There is a beautiful view of the upper Memorial Park, Palos Verdes Hillside and the Pacific Ocean from the lot locations. Buyer will sell lot for \$13,000.00, (internment privilege for two). Seller personally holds the original Deed and will handle transfer fees.

## Details of this Cemetery Property

Private Listing ID: 24-0216-3 Property Type: Grave Space Quantity: (1) Double Depth Companion

Garden/Section: Summit Lawn Lot: 248 Grave: C

THE CEMETERY EXCHANGE LLC Hours of Operation - Monday thru Thursday 9:00am - 6:00pm EST Friday 9:00am - 2:00pm EST 1-866-754-6573