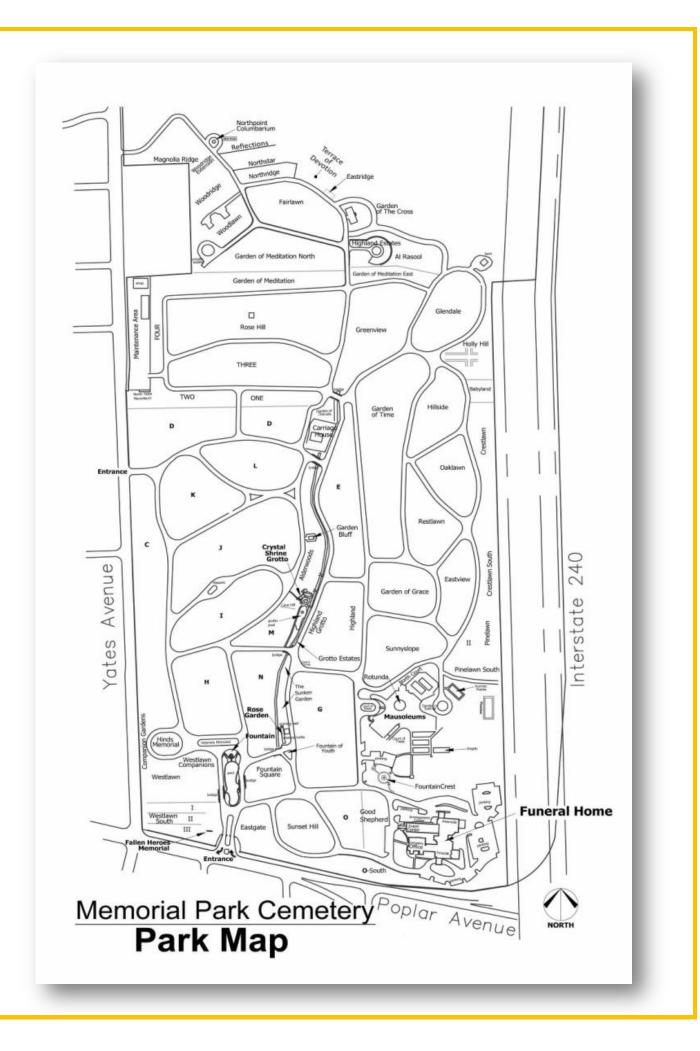

## About this Cemetery Property

2 Very Pristine Grave Spaces are in the "SOLD-OUT", beautiful HILLSIDE Garden of Memorial Park. These 2 spaces are located side by side close to the service drive that runs alongside the Western edge of the Hillside Garden. This makes walking to the spaces noticeably short. Available for Immediate Need.

## Please Call Seller Directly: 731-336-7890

Details of this Cemetery Property

Listing ID: 24-0212-9 Property Type: Grave Spaces Lot: 340 Grave(s): 3, 4

Quantity: (2) Singles Garden/Section: Hillside

THE CEMETERY EXCHANGE LLC Hours of Operation - Monday thru Thursday 9:00am - 6:00pm EST 1-866-754-6573