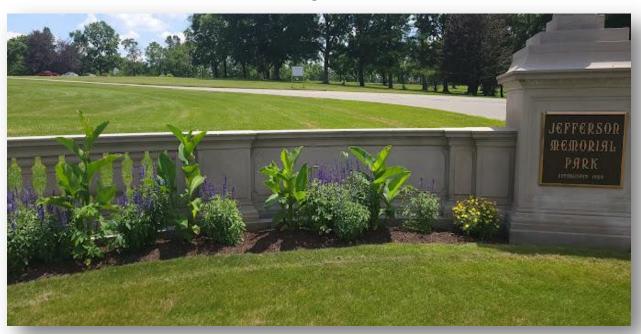

## Jefferson Memorial Cemetery

401 Curry Hollow Rd, Pittsburgh, PA 15236

## About this Cemetery Property

Nestled in the rolling hills of Pennsylvania near Pittsburgh, Jefferson Memorial Cemetery creates a beautiful vista of sweeping lawns, unique statuary, and historical sculpture. Small peaceful waterfalls enhance the beauty and serenity of the 180 acres of botanicals and shading trees. The two cemetery plots available are easily accessible from the roadway in Trinity Garden and they rest peacefully under the protection of a magnificent maple tree. Available for immediate need.