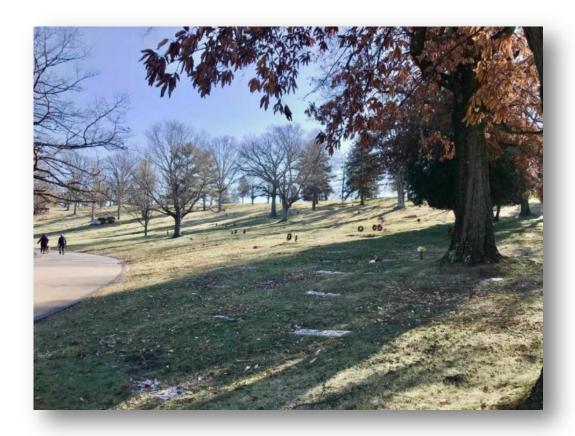

## About this Cemetery Property

Nestled in the rolling hills of Pennsylvania near Pittsburgh, Jefferson Memorial Cemetery creates a beautiful vista of sweeping lawns, unique statuary, and historical sculpture. Small peaceful waterfalls enhance the beauty and serenity of the 180 acres of botanicals and shading trees. The two cemetery plots available are easily accessible from the roadway in Trinity Garden and they rest peacefully under the protection of a magnificent maple tree. Available for immediate need.