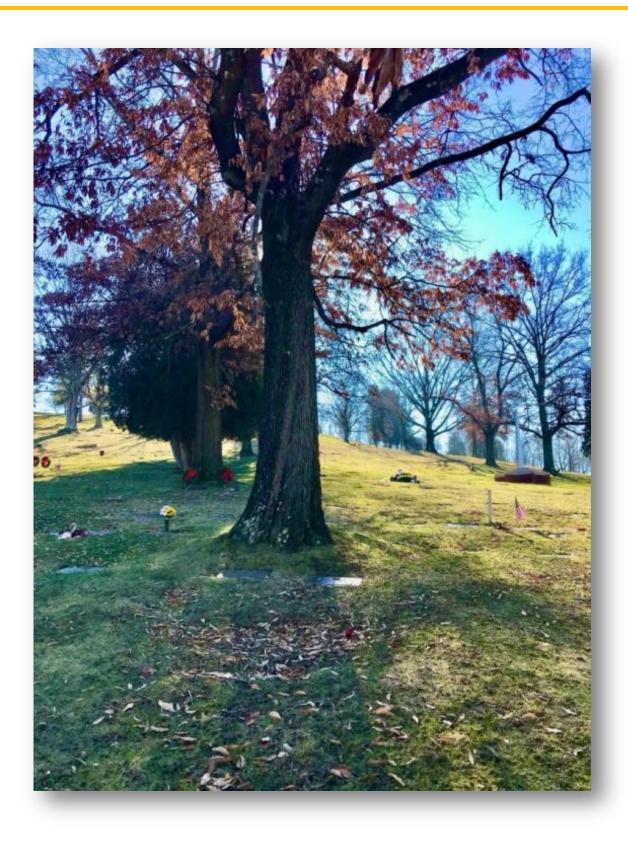

## About this Cemetery Property

Nestled in the rolling hills of Pennsylvania near Pittsburgh, Jefferson Memorial Cemetery creates a beautiful vista of sweeping lawns, unique statuary, and historical sculpture. Small peaceful waterfalls enhance the beauty and serenity of the 180 acres of botanicals and shading trees. The two cemetery plots available are easily accessible from the roadway in Trinity Garden and they rest peacefully under the protection of a magnificent maple tree. Available for immediate need.

## Details of this Cemetery Property

Private Listing ID: 24-0212-4 Property Type: Grave Spaces Quantity: (2) Singles Garden: Trinity

Block: 35 Lot: 246-C Grave(s): 3, 4