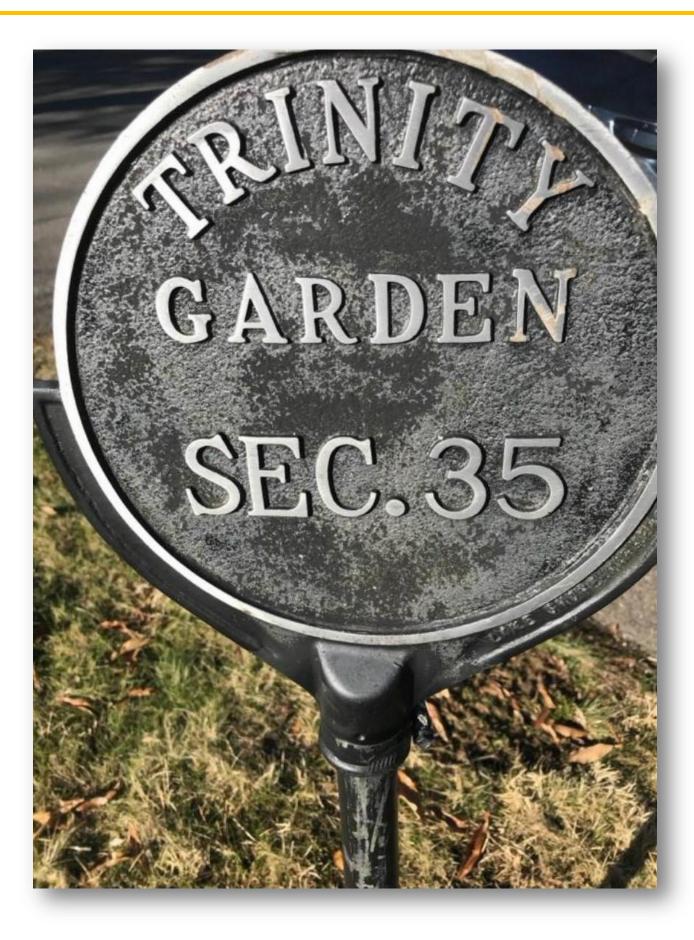

## About this Cemetery Property

Nestled in the rolling hills of Pennsylvania near Pittsburgh, Jefferson Memorial Cemetery creates a beautiful vista of sweeping lawns, unique statuary, and historical sculpture. Small peaceful waterfalls enhance the beauty and serenity of the 180 acres of botanicals and shading trees. The two cemetery plots available are easily accessible from the roadway in Trinity Garden and they rest peacefully under the protection of a magnificent maple tree. Available for immediate need.

## Details of this Cemetery Property

Private Listing ID: 24-0212-4 Property Type: Grave Spaces Quantity: (2) Singles Garden: Trinity

Block: 35 Lot: 246-C Grave(s): 3, 4