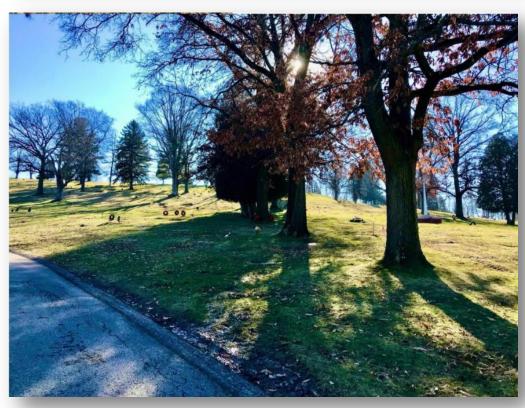

## About this Cemetery Property

Nestled in the rolling hills of Pennsylvania near Pittsburgh, Jefferson Memorial Cemetery creates a beautiful vista of sweeping lawns, unique statuary, and historical sculpture. Small peaceful waterfalls enhance the beauty and serenity of the 180 acres of botanicals and shading trees. The two cemetery plots available are easily accessible from the roadway in Trinity Garden and they rest peacefully under the protection of a magnificent maple tree. Available for immediate need.