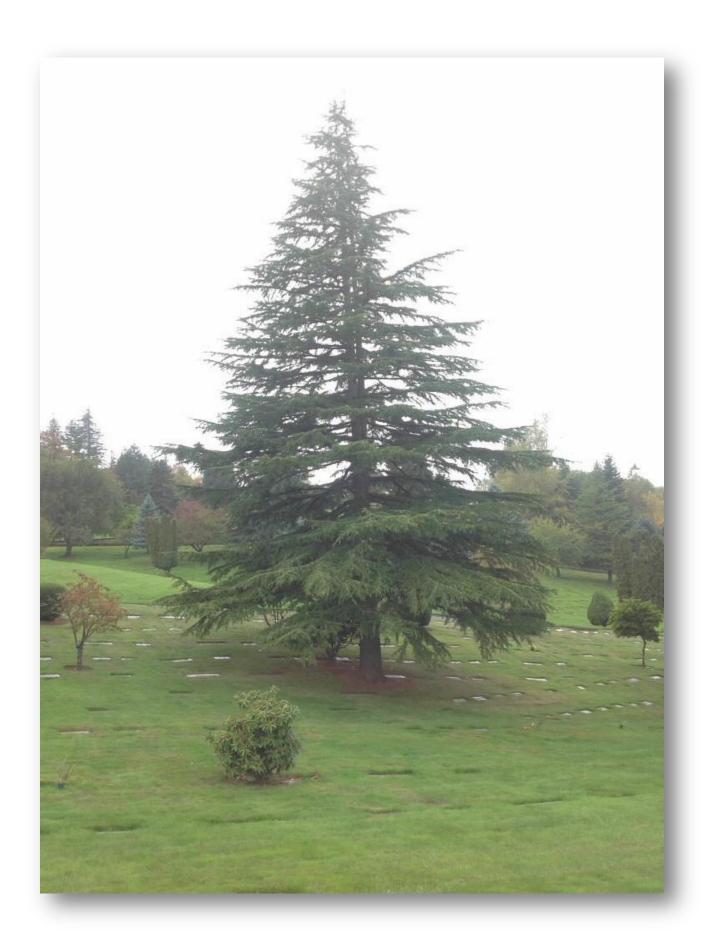

## About this Cemetery Property

Four adjoining single plots in the beautiful Glenhaven area of Lincoln Memorial Park near the top of Mt. Scott. Space in Glenhaven is limited and currently sites sell for \$7,995. The plots are easily accessible from the road, near the top of the park. Views of Portland are wonderful and the park's lovely landscaping includes a large graceful cedar tree nearby. Pricing is for single graves only. Prefer to sell as a group and will discount and pay transfer fee if sold together. Available for immediate need. Lot 711, spaces 1,2,3,4.