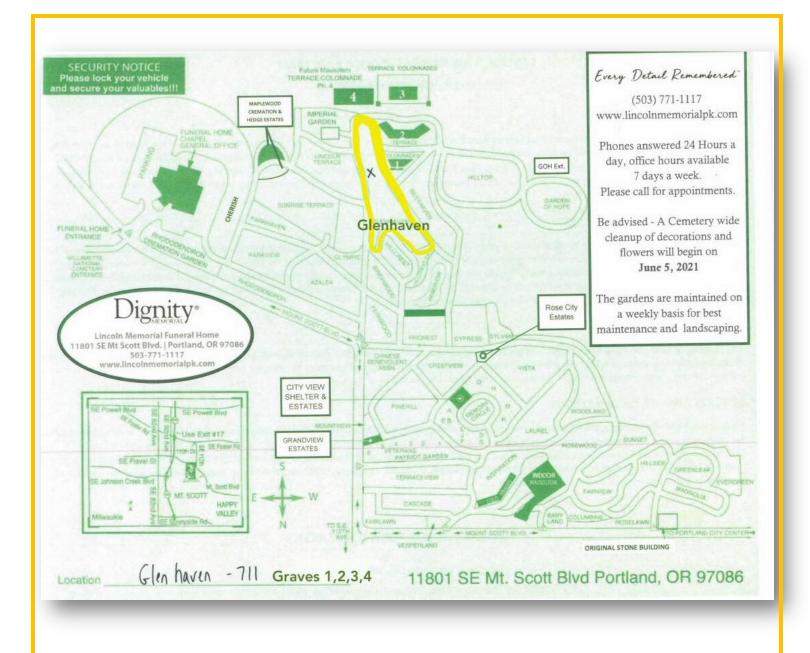

## About this Cemetery Property

Four adjoining single plots in the beautiful Glenhaven area of Lincoln Memorial Park near the top of Mt. Scott. Space in Glenhaven is limited and currently sites sell for \$7,995. The plots are easily accessible from the road, near the top of the park. Views of Portland are wonderful and the park's lovely landscaping includes a large graceful cedar tree nearby. Pricing is for single graves only. Prefer to sell as a group and will discount and pay transfer fee if sold together. Available for immediate need. Lot 711, spaces 1,2,3,4.

## Details of this Cemetery Property

Private Listing ID: 24-0207-5 Property Type: Grave Spaces Quantity: (4) Singles Garden/Section: Glenhaven

Lot: 711 Grave(s): 1, 2, 3, 4