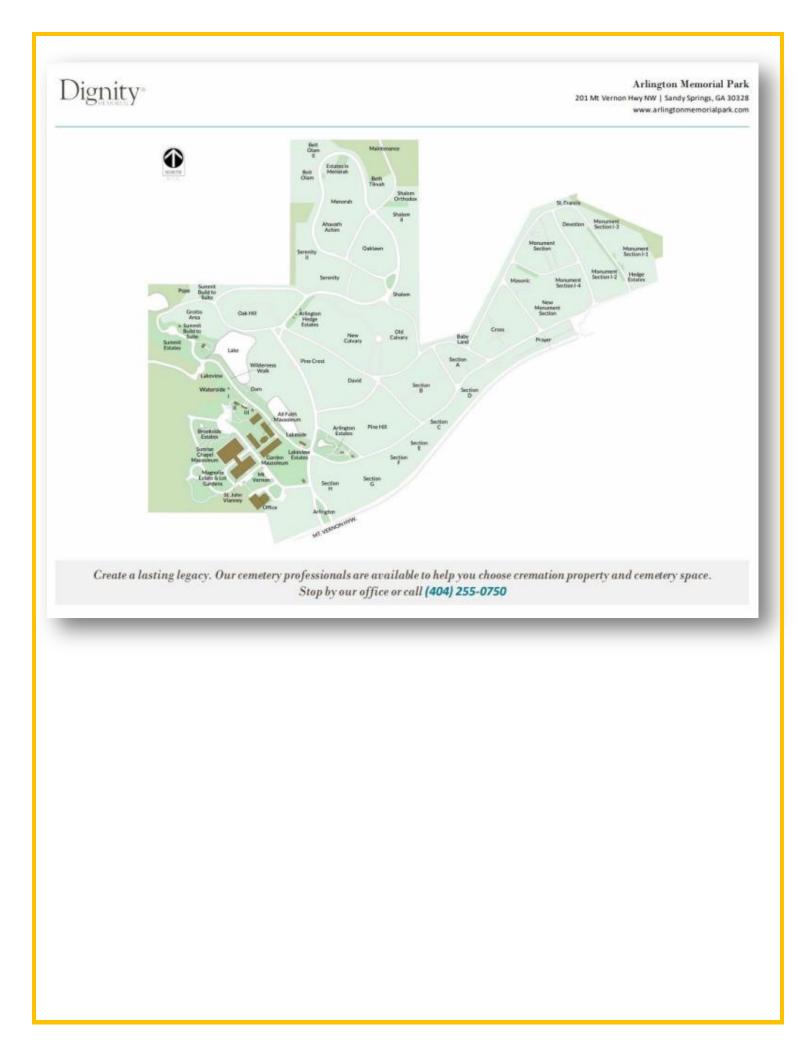

## About this Cemetery Property

Located in the Pine Hill section of Arlington Memorial Park. Single space, can accommodate 1 casket or 2 urns. Easily accessible from the entrance off of Mount Vernon Hwy and close to the access road. Available for immediate need. Includes Transfer Fee.

## Details of this Cemetery Property

Listing ID: 24-0205-4 Property Type: Grave Space Quantity: (1) Single Garden/Section: Pine Hill Lot: 71-C Grave(s): 3

THE CEMETERY EXCHANGE LLC Hours of Operation - Monday thru Thursday 9:00am - 6:00pm EST Friday 9:00am - 2:00pm EST 1-866-754-6573