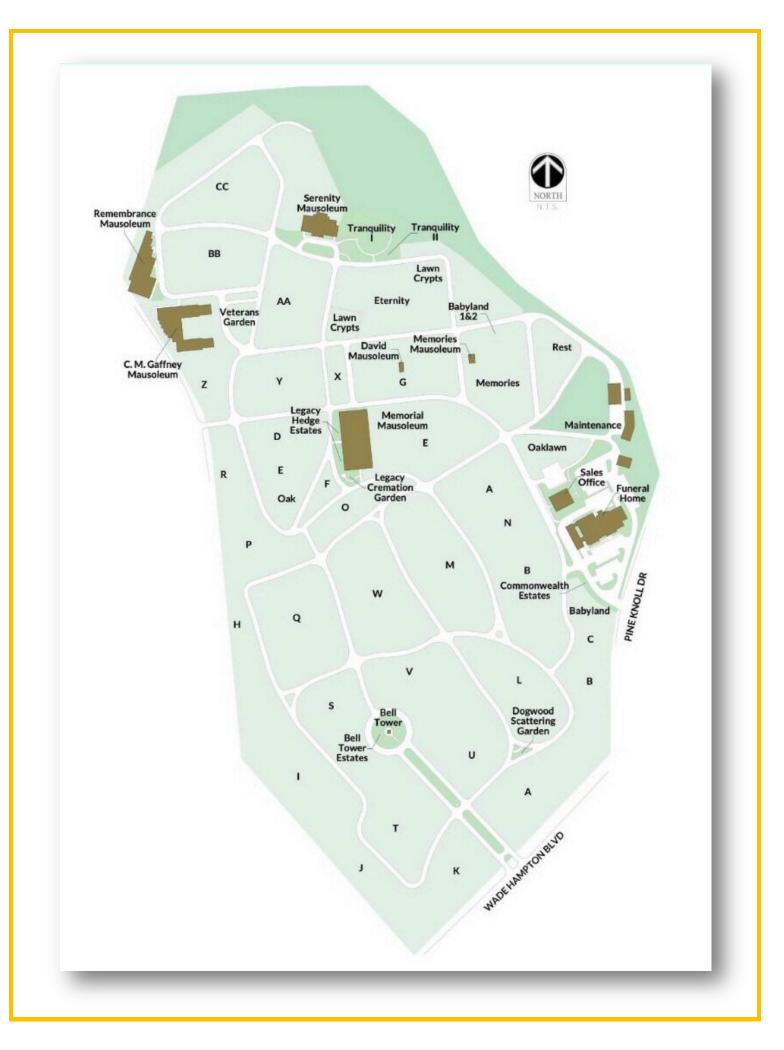

## About this Cemetery Property

Rare find, 4 adjacent lots purchased in 1968 in section "X", an attractive spot circled by the garden of eternity, Garden of Peace, Oak section, and the Mausoleum. Current list price is \$5,995 will sell individual lots for \$3,000 and pay the \$330 transfer fee or all 4 for \$10,000 and pay 1/2 of transfer fees. Original deeds in hand can move very quickly. Sites can have one casket and 1 urn for an additional fee charged by the cemetery or 2 urns. Available for Immediate Need. Includes Transfer Fee.

## Details of this Cemetery Property

Listing ID: 24-0201-5 Property Type: Grave Spaces Quantity: (4) Singles Garden/Section: X Lot(s): 16 / 17 Grave(s): 1, 2, 3, 4