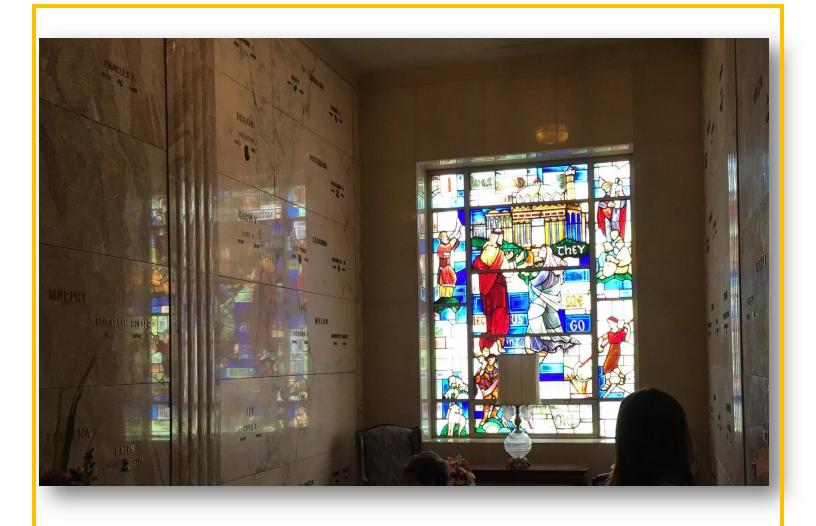

## About this Cemetery Property

Pristine Single Mausoleum Crypt located in the beautifully maintained Temple of Memories. Why pay over \$9,000 buying from the cemetery? Owner will sell for \$6,500. Exquisite Italian marble. Inside. Section 255, Column E, Level 6. Originally a companion space, however if sold, the cemetery is prepared to designate and design as single. Available for Immediate Need.

## Details of this Cemetery Property

Private Listing ID: 24-0131-3 Property Type: Mausoleum Crypt Quantity: (1) Single Mausoleum: Temple of

Section: 255 Memories Level: 6 Column: E