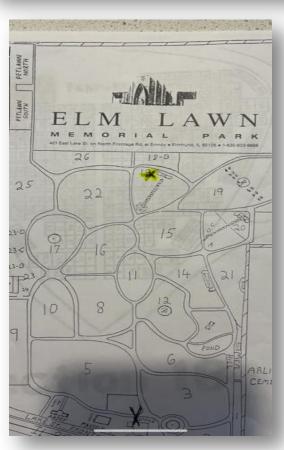

## About this Cemetery Property

Four Pristine Grave Spaces located in the beautifully maintained Section 18. Spaces are near the back of the cemetery property - away from road noise and among nearby trees. Available for Immediate Need. Includes Transfer Fee.

## Details of this Cemetery Property

Private Listing ID: 24-0130-6 Property Type: Grave Spaces Quantity: (4) Singles Garden/Section: 18

Lot: 211 Grave(s): 6, 1, 2, 3