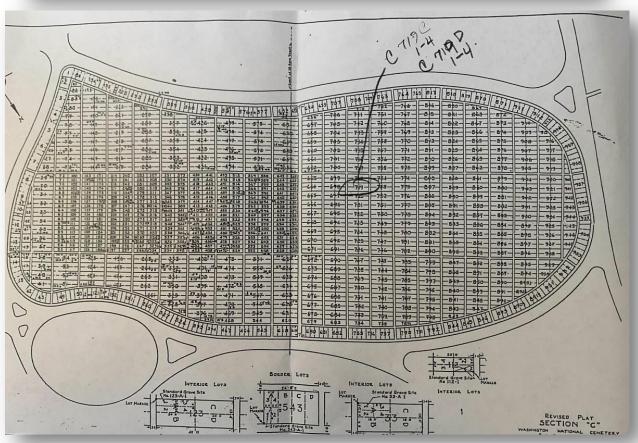

## About this Cemetery Property

These seven grave spaces are single depth but can be made double depth (allowing 2 casket burials in one space) with a separate fee paid to the cemetery. Cemetery Currently Retails for \$2,799.00 each. They are side by side, in the beautiful Garden Section of Washington National Cemetery. Property is located in Section C of the cemetery which is convenient to the road and in front of the cemetery. Willing to sell separately or as a group. Available for Immediate Need. Includes Transfer Fee.

## Details of this Cemetery Property

Private Listing ID: 24-0130-4 Property Type: Grave Spaces Quantity: (7) Singles Garden/Section: C

Lot(s): 719C / 719D Grave(s): 1, 2, 3, 4 / 1, 2, 3