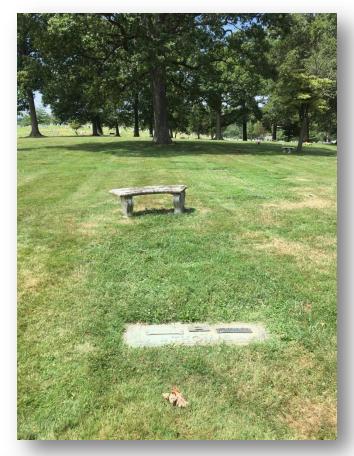

## About this Cemetery Property

These seven grave spaces are single depth but can be made double depth (allowing 2 casket burials in one space) with a separate fee paid to the cemetery. Cemetery Currently Retails for \$2,799.00 each. They are side by side, in the beautiful Garden Section of Washington National Cemetery. Property is located in Section C of the cemetery which is convenient to the road and in front of the cemetery. Willing to sell separately or as a group. Available for Immediate Need. Includes Transfer Fee.