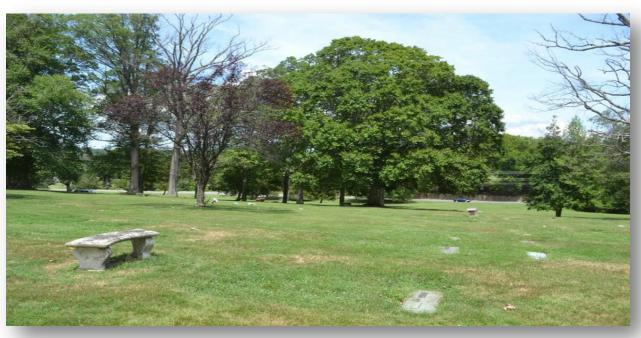

## About this Cemetery Property

These seven grave spaces are single depth but can be made double depth (allowing 2 casket burials in one space) with a separate fee paid to the cemetery. Cemetery Currently Retails for \$2,799.00 each. They are side by side, in the beautiful Garden Section of Washington National Cemetery. Property is located in Section C of the cemetery which is convenient to the road and in front of the cemetery. Willing to sell separately or as a group. Available for Immediate Need. Includes Transfer Fee.