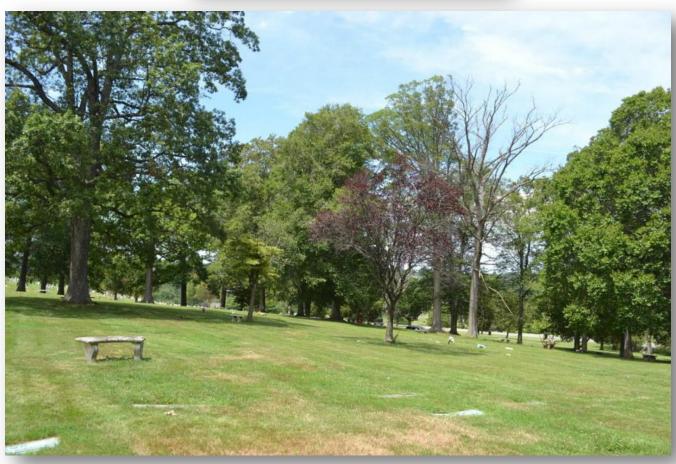

## About this Cemetery Property

These seven grave spaces are single depth but can be made double depth (allowing 2 casket burials in one space) with a separate fee paid to the cemetery. Cemetery Currently Retails for \$2,799.00 each. They are side by side, in the beautiful Garden Section of Washington National Cemetery. Property is located in Section C of the cemetery which is convenient to the road and in front of the cemetery. Willing to sell separately or as a group. Available for Immediate Need. Includes Transfer Fee.