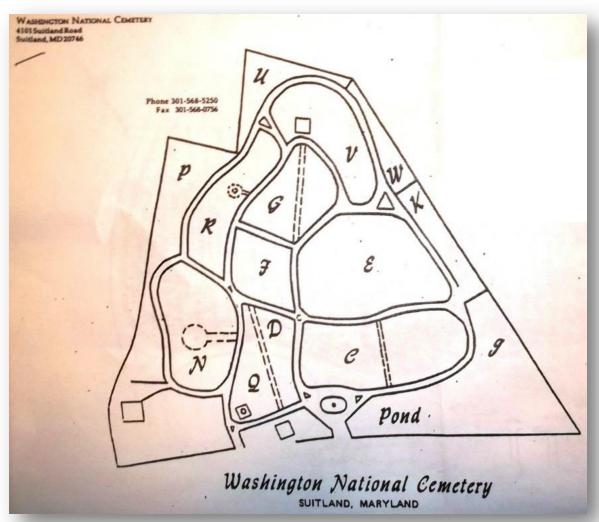

## About this Cemetery Property

These seven grave spaces are single depth but can be made double depth (allowing 2 casket burials in one space) with a separate fee paid to the cemetery. Cemetery Currently Retails for \$2,799.00 each. They are side by side, in the beautiful Garden Section of Washington National Cemetery. Property is located in Section C of the cemetery which is convenient to the road and in front of the cemetery. Willing to sell separately or as a group. Available for Immediate Need. Includes Transfer Fee.

## Details of this Cemetery Property

Private Listing ID: 24-0130-4 Property Type: Grave Spaces Quantity: (7) Singles Garden/Section: C

Lot(s): 719C / 719D Grave(s): 1, 2, 3, 4 / 1, 2, 3