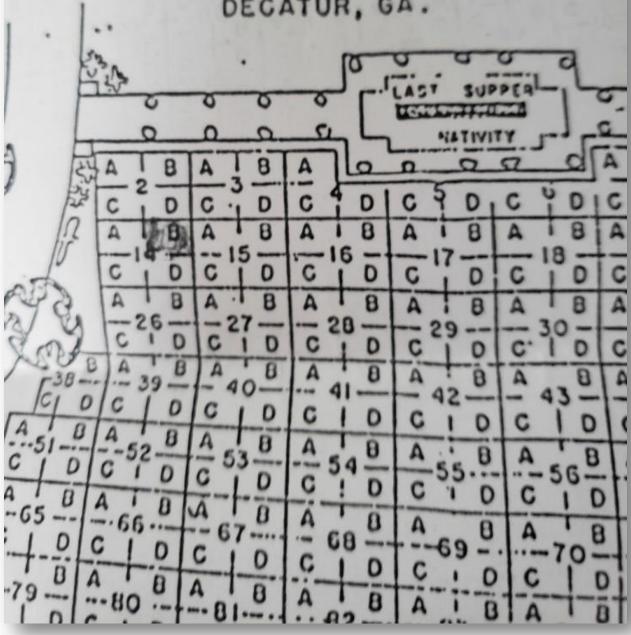

#### Details of this Cemetery Property

Private Listing ID: 24-0124-4 Property Type: Grave Spaces Quantity: (2) Singles Garden: Nativity

Section: 8 Block: B Lot: 14 Grave(s): 1, 2

## THE GARDEN OF NATIVITY

FLORAL HILLS MEMORY GARDEN DECATUR, GA.