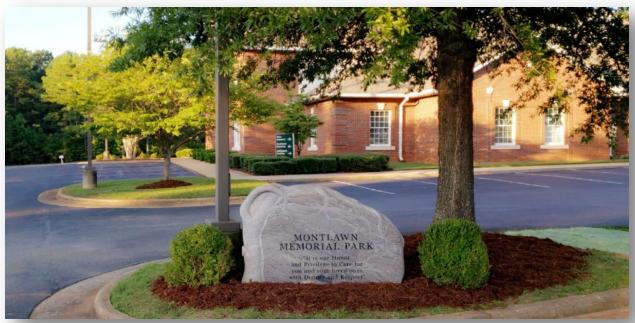

## Montlawn Memorial Park

2911 S Wilmington St, Raleigh, NC 27603

## ThreeSingle Grave Spaces for Sale \$1,750.00 each!



## About this Cemetery Property

Three Pristine Grave Spaces located in the beautifully maintained Garden/Section 22. 100 feet from paved road and walking distance from main office. Available for Immediate Need. Includes Transfer Fee.



Scan QR Code to view listing details and to access Seller Contact Form

## Details of this Cemetery Property

Private Listing ID: 24-0123-3 Property Type: Grave Spaces Quantity: (3) Singles Garden/Section: 22

**Lot**: 76 **Grave(s)**: **C**1, C2, C3