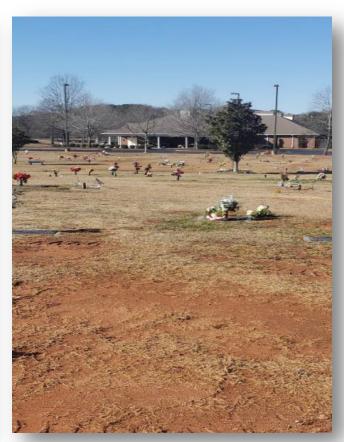

## About this Cemetery Property

Three Pristine Grave Spaces located in the beautifully maintained Garden/Section 22. 100 feet from paved road and walking distance from main office. Available for Immediate Need. Includes Transfer Fee.