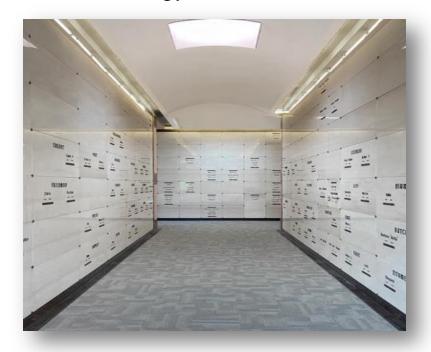

## About this Cemetery Property

Single Mausoleum Crypt SHALOM MEMORIAL PARK Beth She'arim, Original Building Unit H, Crypt HO, Level 4, Inside. Asking \$25,000 (cemetery price \$33,450). Original building crypts are sold out thru cemetery. Available for Immediate Need. Includes Transfer Fee.

## Details of this Cemetery Property

Private Listing ID: 24-0118-3 Property Type: Mausoleum Crypt Quantity: (1) Single Mausoleum: Beth

She'arim - Interior - Original Building Unit: H Level: 4 Crypt: HO