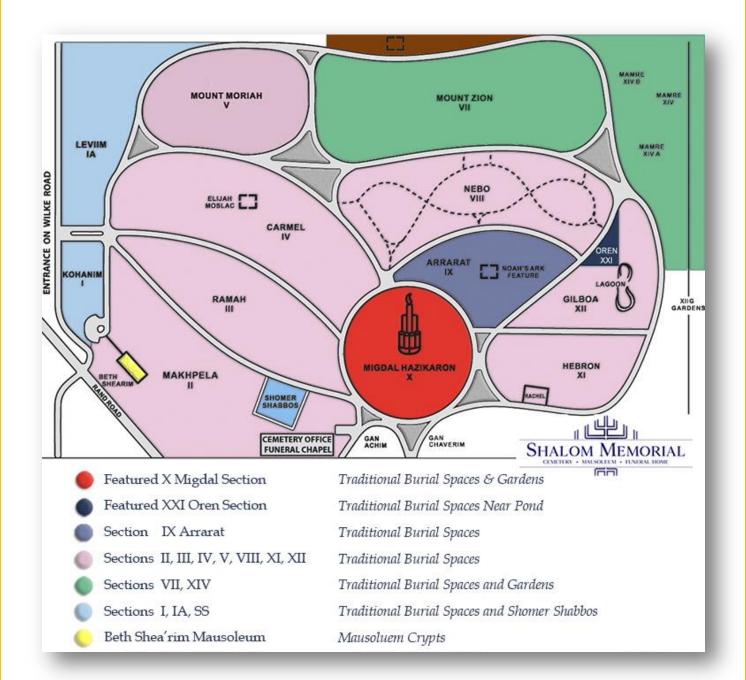

## About this Cemetery Property

Single Mausoleum Crypt SHALOM MEMORIAL PARK Beth She'arim, Original Building Unit H, Crypt HO, Level 4, Inside. Asking \$25,000 (cemetery price \$33,450). Original building crypts are sold out thru cemetery. Available for Immediate Need. Includes Transfer Fee.

## Details of this Cemetery Property

Private Listing ID: 24-0118-3 Property Type: Mausoleum Crypt Quantity: (1) Single Mausoleum: Beth

She'arim - Interior - Original Building Unit: H Level: 4 Crypt: HO