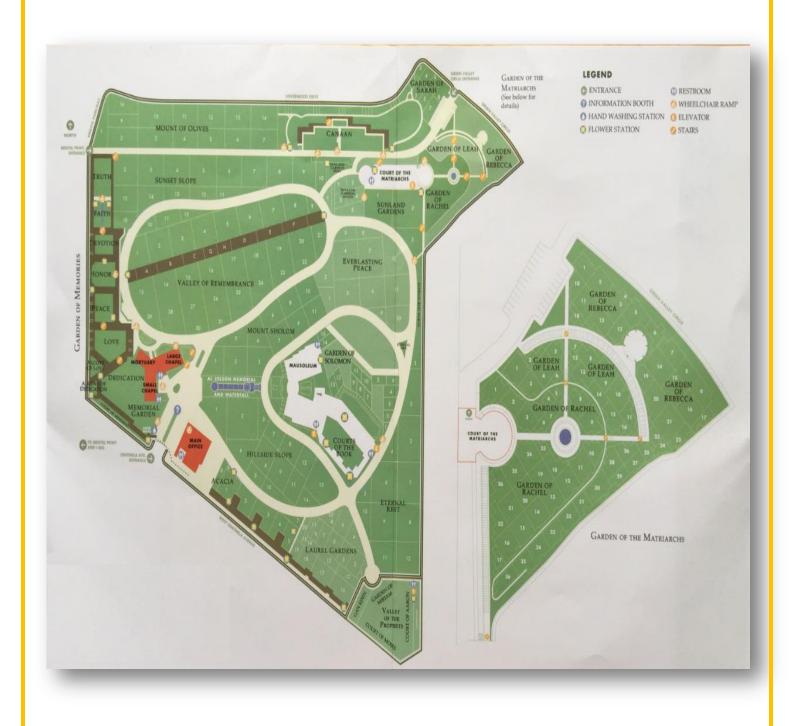

## Details of this Cemetery Property

Listing ID: 24-0117-5 Property Type: Mausoleum Crypt Quantity: (1) Single Mausoleum: Garden Section:

Courts of the Book, Isaac Crypt: MM, 4, 41