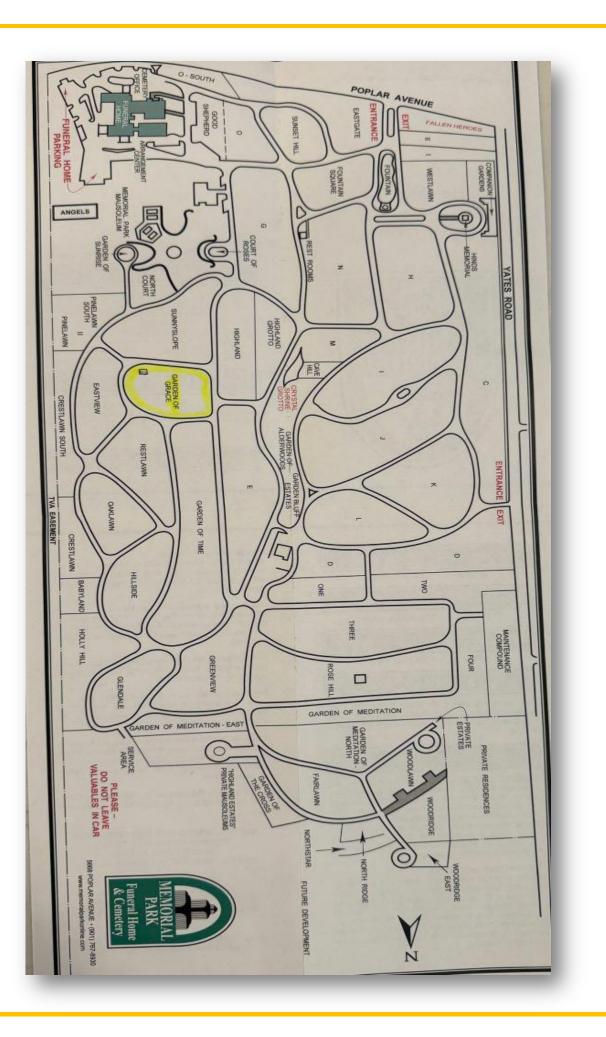

## About this Cemetery Property

2 Grave Spaces in Garden of Grace section on a hill overlooking of The Crystal Shrine Grotto at Historical Memorial Park Cemetery Memphis TN. Single Depth (SD) Burial Property Transfer Fee & single Opening/Closing per lot Included in sale price. Garden of Grace is appx. 75% full. Current Single Lot cost \$15,995, Current Opening/Closing cost \$1995, Current Transfer Fee \$350. Immediate Need with 48-72 Hour notice. Available for Immediate Need. Included Transfer Fee.

## Details of this Cemetery Property

Private Listing ID: 24-0117-3Property Type: Grave SpacesQuantity: (2) SinglesGarden/Section: GraceLot: 1409Grave(s): 9, 10

THE CEMETERY EXCHANGE LLC Hours of Operation - Monday thru Thursday 9:00am - 6:00pm EST Friday 9:00am - 2:00pm EST 1-866-754-6573