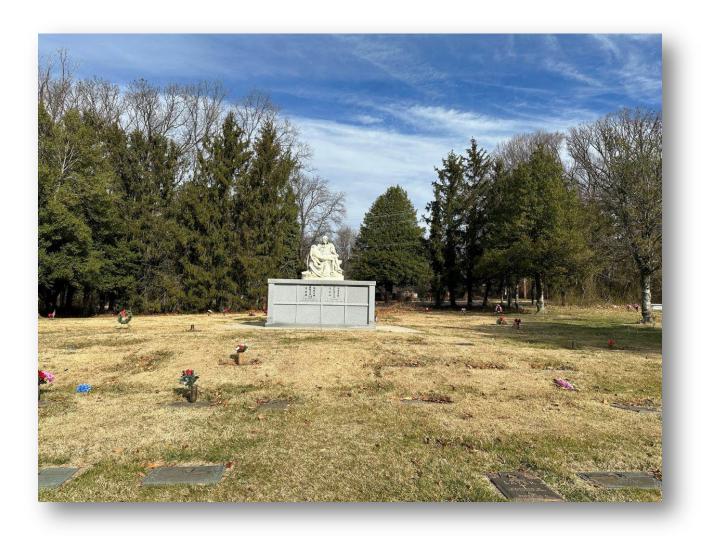

## About this Cemetery Property

Pristine Double Depth Companion Lawn Crypt located in the beautifully maintained Garden of Ascension. Turf top Crypts, Lot 574, levels A&B with Bronze memorial and granite base. The Lot is located just to the right of the Sculpture of Mary. Available for Immediate Need. Includes Double Vault and Marker.