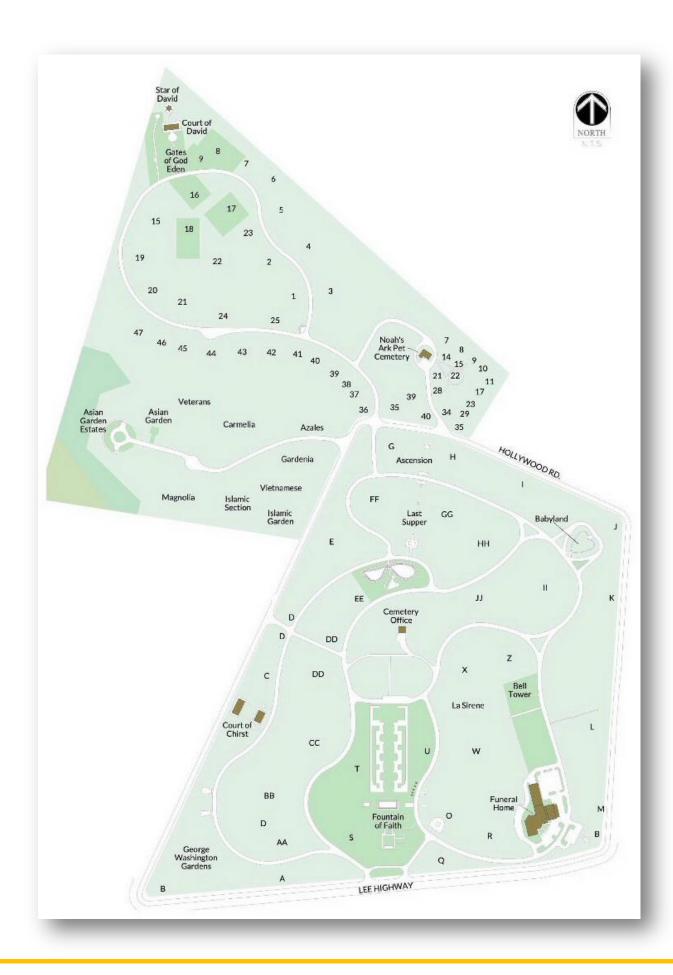

## About this Cemetery Property

Pristine Double Depth Companion Lawn Crypt located in the beautifully maintained Garden of Ascension. Turf top Crypts, Lot 574, levels A&B with Bronze memorial and granite base. The Lot is located just to the right of the Sculpture of Mary. Available for Immediate Need. Includes Double Vault and Marker.

## Details of this Cemetery Property

Private Listing ID: 24-0111-6 Property Type: Lawn Crypt Quantity: (1) Double Depth Companion

Garden/Section: Ascension Lot: 574 Lawn Crypt: Levels A/B

THE CEMETERY EXCHANGE LLC Hours of Operation - Monday thru Thursday 9:00am - 6:00pm EST Friday 9:00am - 2:00pm EST 1-866-754-6573