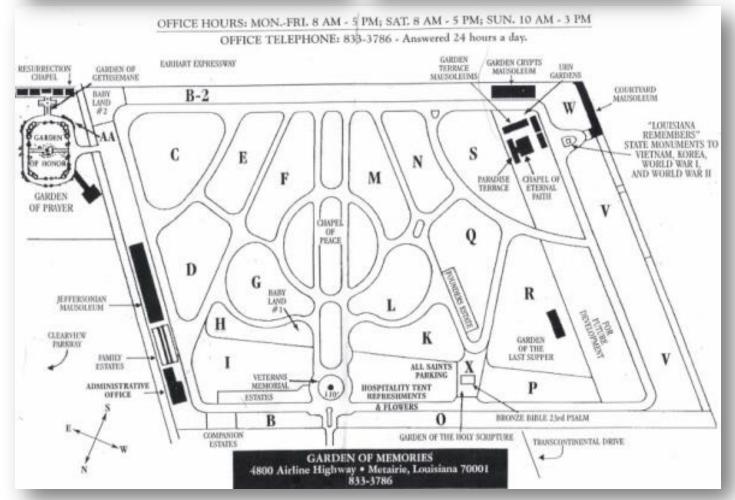

## About this Cemetery Property

Double Depth Lawn Crypt near the Garden of Honor and Resurrection Mausoleum. Current price is \$8295. Includes Vault. Buyer to pay transfer fee (\$195 in January 2024) and Notary fees for the Bill of Sale. Includes Transfer Fee.

## Details of this Cemetery Property

Listing ID: 24-0111-5 Property Type: Lawn Crypt Quantity: (1) Double Depth Companion Garden: Memory

Section: AA Square: 2 Plot: 15 Lawn Crypt: 5D