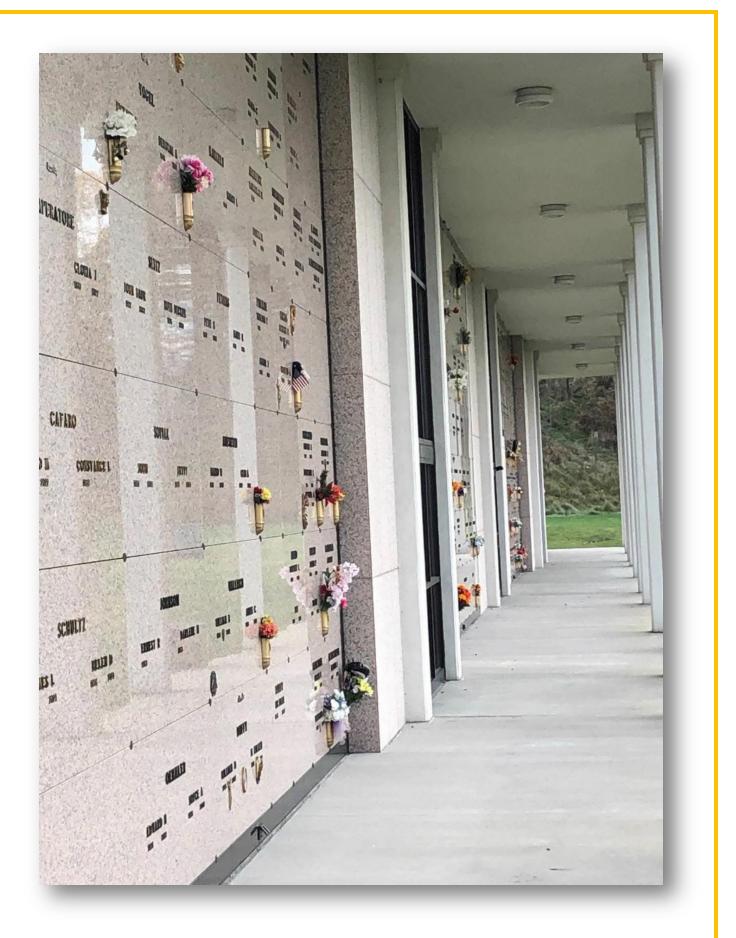

## About this Cemetery Property

True Companion Crypt for sale by owner for \$11,495.00 (Current cemetery asking price with discounts was recently quoted at \$16,895.00). Location is in Queen of Heaven Catholic Cemetery, Mary Mother of the Church Chapel Mausoleum, Mother of Our Savior Patio, Crypt 648 Tier E. Bronze Memorialization and transfer fee is included. Opening and Closing Fee is not included. Available for Immediate Need.

## Details of this Cemetery Property

Private Listing ID: 24-0108-4Property Type: Mausoleum CryptQuantity: (1) True CompanionMausoleum: Mary MotherSection: Mother of Our Savior PatioTier: ECrypt: 648

THE CEMETERY EXCHANGE LLC Hours of Operation - Monday thru Thursday 9:00am - 6:00pm EST Friday 9:00am - 2:00pm EST 1-866-754-6573