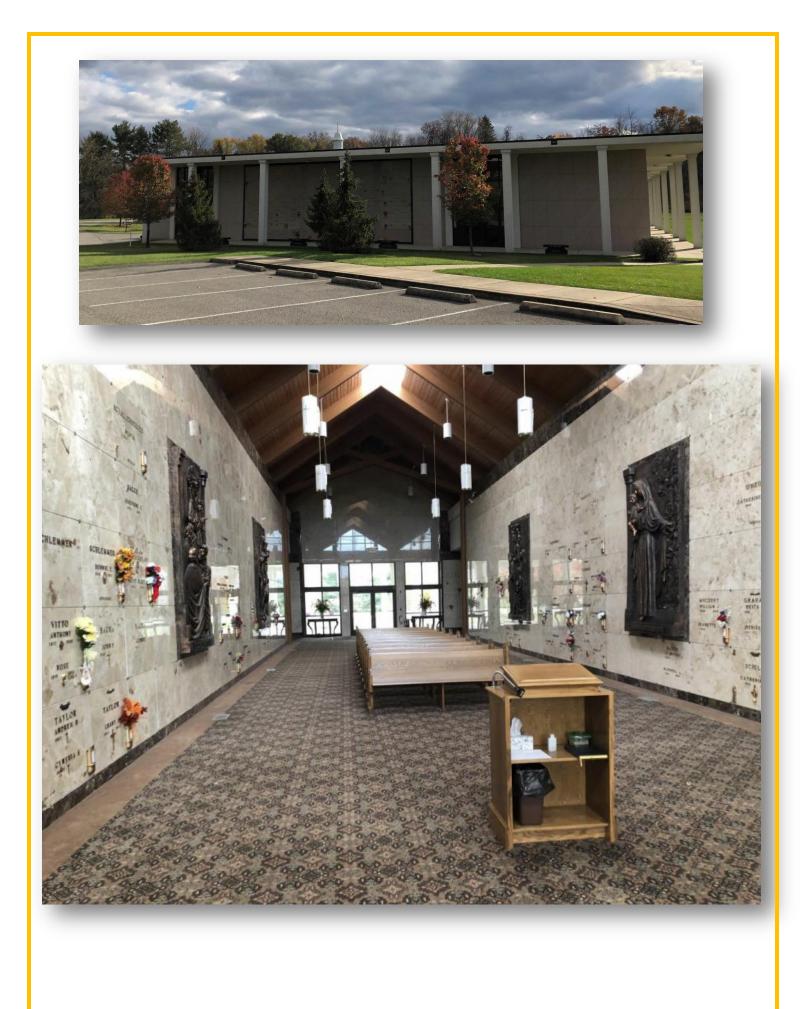

## About this Cemetery Property

True Companion Crypt for sale by owner for \$11,495.00 (Current cemetery asking price with discounts was recently quoted at \$16,895.00). Location is in Queen of Heaven Catholic Cemetery, Mary Mother of the Church Chapel Mausoleum, Mother of Our Savior Patio, Crypt 648 Tier E. Bronze Memorialization and transfer fee is included. Opening and Closing Fee is not included. Available for Immediate Need.

## Details of this Cemetery Property

Private Listing ID: 24-0108-4Property Type: Mausoleum CryptQuantity: (1) True CompanionMausoleum: Mary MotherSection: Mother of Our Savior PatioTier: ECrypt: 648

THE CEMETERY EXCHANGE LLC Hours of Operation - Monday thru Thursday 9:00am - 6:00pm EST Friday 9:00am - 2:00pm EST 1-866-754-6573