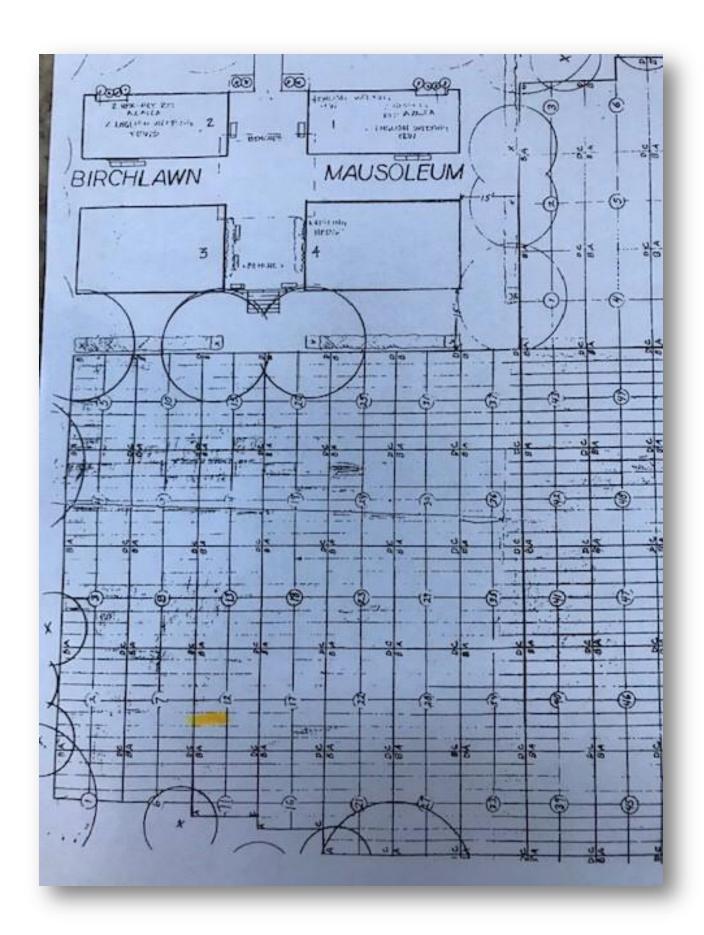

## About this Cemetery Property

Please refer to photographs. Site is located near the main entrance and can be reached by taking your first right and then first left which will put you in front of the Birchlawn Mausoleum and the site. This sale includes openings and closings currently valued at \$3200. The gravesite is currently selling at \$7400 so total current value is over \$10,000. We are asking \$6250.

## Details of this Cemetery Property

Listing ID: 24-0104-3 Property Type: Lawn Crypt Quantity: (1) Companion Lawn Crypt Garden/Section:

Memory I Lot: 12 A Lawn Crypt: 3