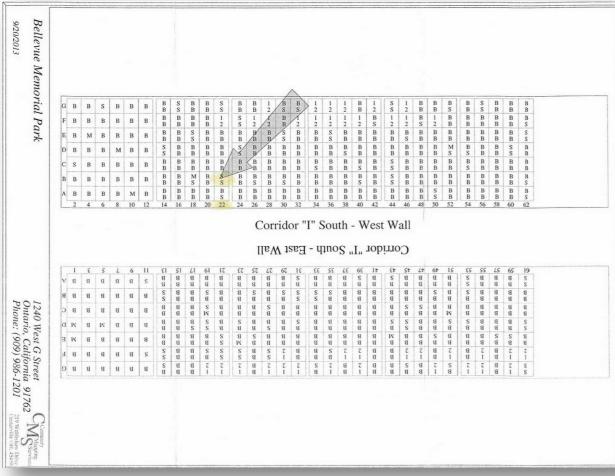

## About this Cemetery Property

For Sale our Beloved Cemetery Crypt that has been in our family since 1978. The description is as follows: Heritage Spaces, Corridor I, Column 22, Level B (Heart Level), Double Crypt Two (2) Spaces. Available for Immediate Need. Includes Transfer Fee.

## Details of this Cemetery Property

Listing ID: 24-0103-8 Property Type: Mausoleum Crypt Quantity: (1) True Companion

Mausoleum: Heritage Spaces Section: Corridor I Crypt: D #22 B