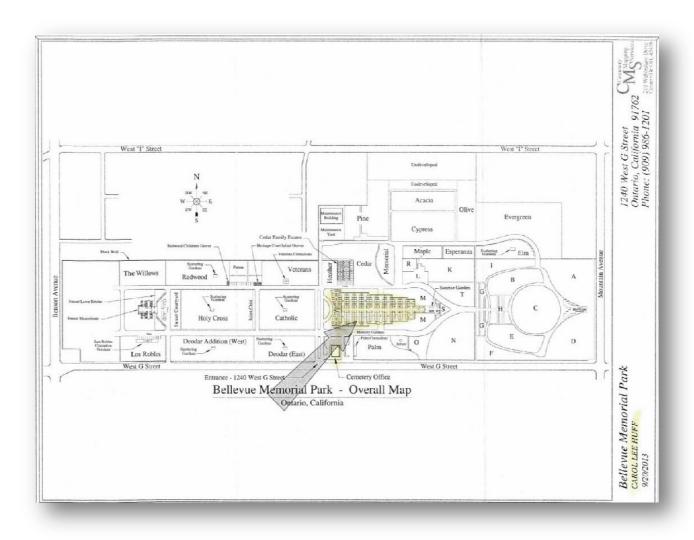

## Bellevue Memorial Park

1240 West G Street, Ontario, CA 91762

## True Companion Mausoleum Crypt for Sale \$13,900.00!



## About this Cemetery Property

For Sale our Beloved Cemetery Crypt that has been in our family since 1978. The description is as follows: Heritage Spaces, Corridor I, Column 22, Level B (Heart Level), Double Crypt Two (2) Spaces. Available for Immediate Need. Includes Transfer Fee.

Please Call Seller Directly: 760-703-1851

## Details of this Cemetery Property

Listing ID: 24-0103-8 Property Type: Mausoleum Crypt Quantity: (1) True Companion

Mausoleum: Heritage Spaces Section: Corridor I Crypt: D #22 B