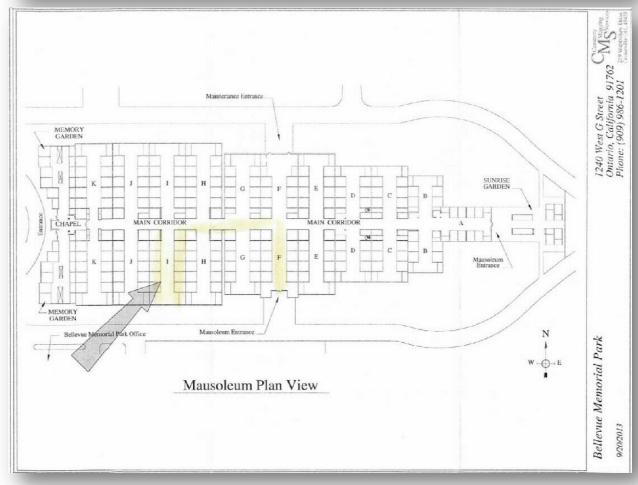

## About this Cemetery Property

For Sale our Beloved Cemetery Crypt that has been in our family since 1978. The description is as follows: Heritage Spaces, Corridor I, Column 22, Level B (Heart Level), Double Crypt Two (2) Spaces. Available for Immediate Need. Includes Transfer Fee.

## Details of this Cemetery Property

Listing ID: 24-0103-8 Property Type: Mausoleum Crypt Quantity: (1) True Companion

Mausoleum: Heritage Spaces Section: Corridor I Crypt: D #22 B