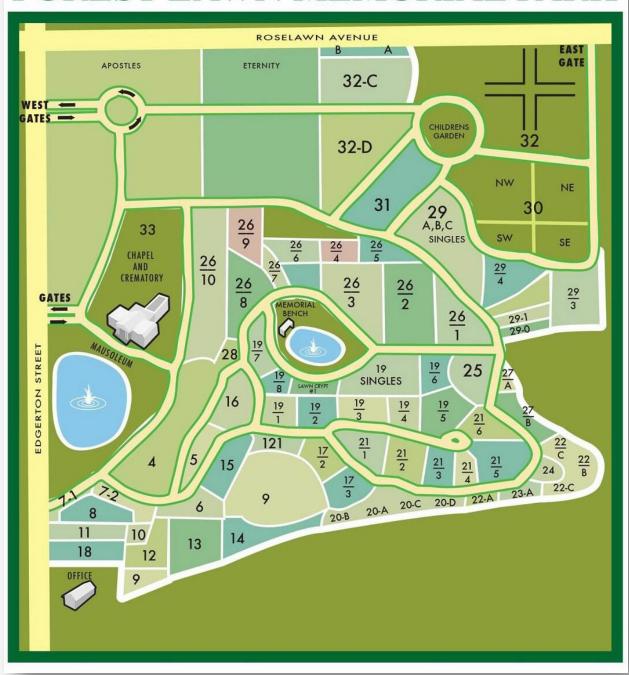

#### Details of this Cemetery Property

Private Listing ID: 24-0103-5 Property Type: Grave Spaces Quantity: (2) Singles Section/Block: 30

Lot: 43 Grave(s): 1, 2