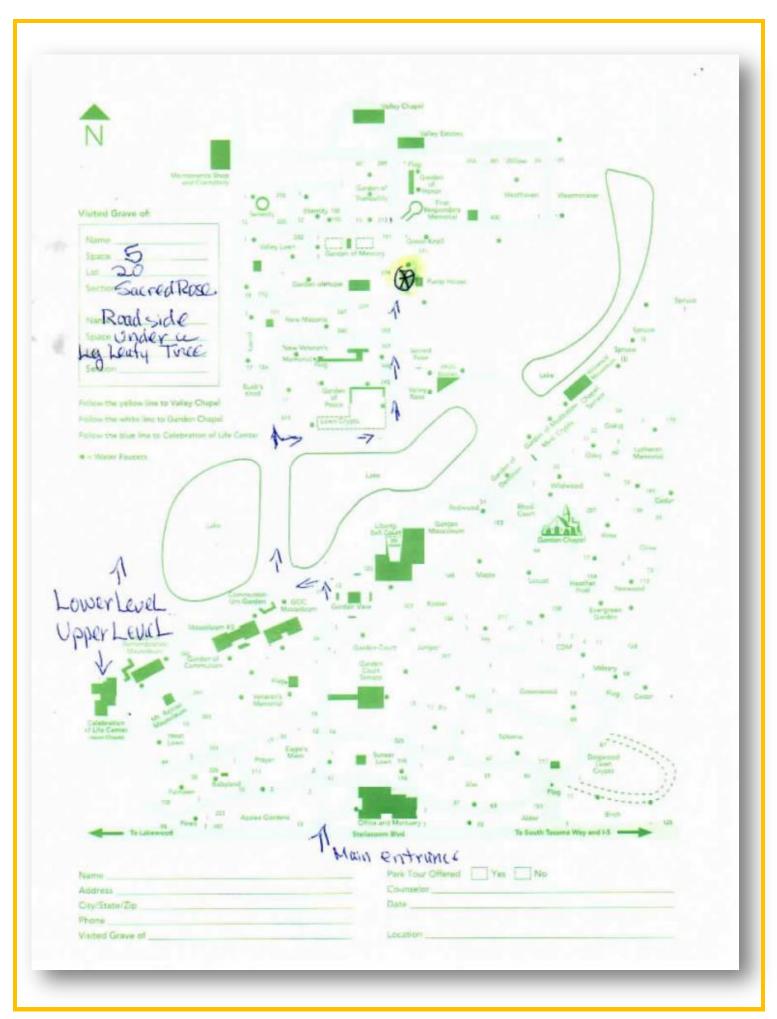

## About this Cemetery Property

This plot accommodates two caskets and cremains. Mt. view recommends that only four cremains be buried on top. The additional casket and cremains would incur additional "rights to" charges by Mt. View. Mt. View would also advise about headstones. This beautiful spot is located in the lower level in the Sacred Rose section and sits in front of the tree, but along the road in this photo which was taken October 2023. The plot is easily accessed as it sits along a paved roadside and as you can see from this photo, the well treed area has a reservoir nearby and is well set among the beautiful well-kept grounds. This fair price is less than Mt. View's charge of \$5,500. I will pay the transfer fee. Last I checked it was \$175. The exchange must be made in person between buyer and seller with an official member of Mt. View Memorial Park facilitating the exchange in the office is located at the entrance of the park.

## Details of this Cemetery Property

Private Listing ID: 24-0102-3 Property Type: Grave Space Quantity: (1) Single Garden: Sacred Rose Lot: 20 Grave: 5

THE CEMETERY EXCHANGE LLC Hours of Operation - Monday thru Thursday 9:00am - 6:00pm EST 1-866-754-6573