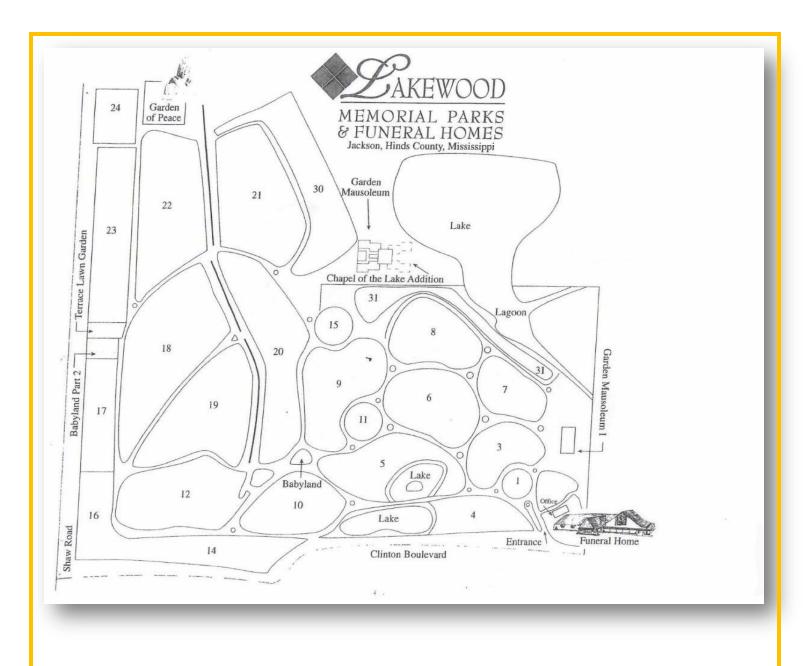

## Details of this Cemetery Property

Private Listing ID: 23-1229-6 Property Type: Grave Spaces Quantity: (2) Singles Garden: Northwest Corner

**Section:** 12 **Lot:** 270 **Grave(s):** 1, 2