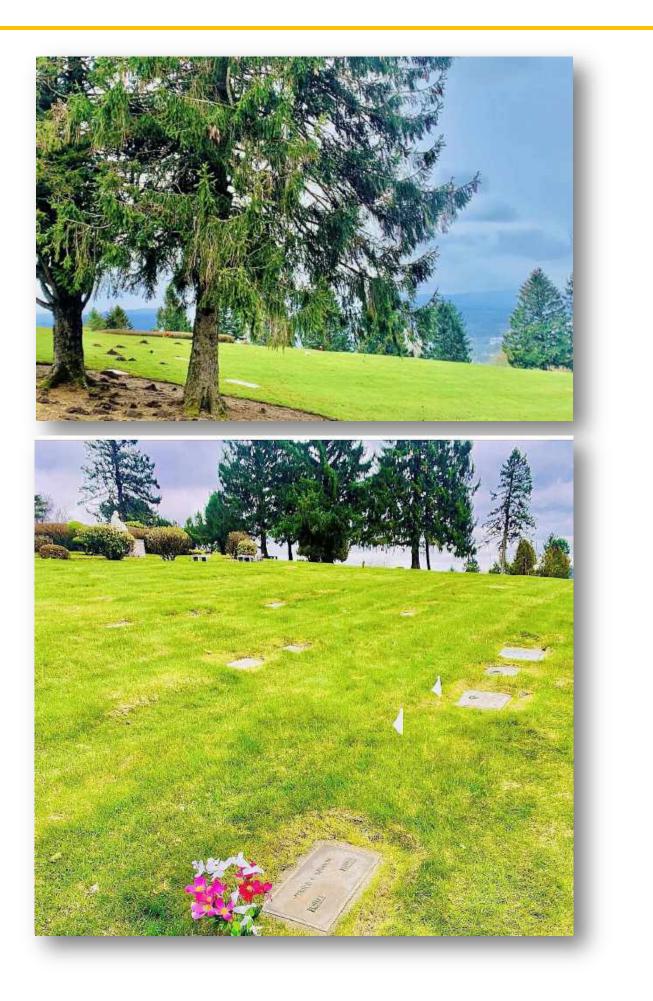

## About this Cemetery Property

Nestled atop rolling hills of S.W. Portland, Oregon, sits most serene Skyline Memorial Gardens/Dignity Memorial, a lush property surrounded by 360 degree stunningly breathtaking views in all directions green tree tops overlooking Portland in our beautiful Pacific Northwest.

It is in this peaceful and tranquil setting within the Garden of Gethsemane, 2 burial plots sit side-by-side are for sale, having been in my family for close to 50 years, No. 3947B, Lot 105, Block C, Units 3 and 4, Section Four.