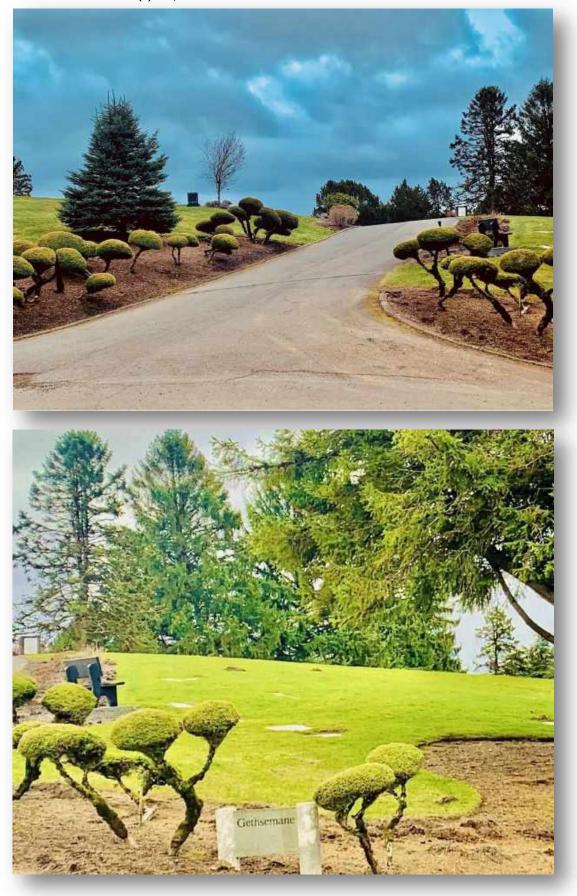

## About this Cemetery Property

Nestled atop rolling hills of S.W. Portland, Oregon, sits most serene Skyline Memorial Gardens/Dignity Memorial, a lush property surrounded by 360 degree stunningly breathtaking views in all directions green tree tops overlooking Portland in our beautiful Pacific Northwest.

It is in this peaceful and tranquil setting within the Garden of Gethsemane, 2 burial plots sit side-by-side are for sale, having been in my family for close to 50 years, No. 3947B, Lot 105, Block C, Units 3 and 4, Section Four.