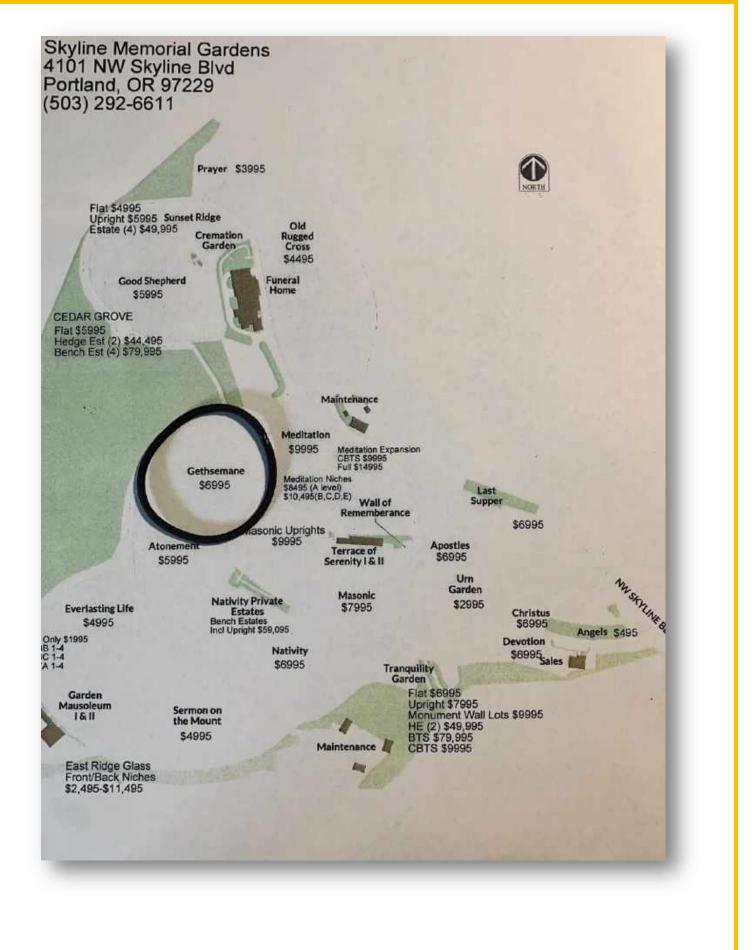

It is in this peaceful and tranquil setting within the Garden of Gethsemane, 2 burial plots sit side-by-side are for sale, having been in my family for close to 50 years, No. 3947B, Lot 105, Block C, Units 3 and 4, Section Four.

Skyline values the retail cost of each plot \$6995 individually. I am willing to let them go at a lower price, asking \$4,995 each selling together or individually.

Transaction must take place at Skyline Memorial Gardens office, where notary is on site.

## Details of this Cemetery Property

Private Listing ID: 23-1120-6 Property Type: Grave Spaces Quantity: (2) Singles Garden: Gethsamane Section: Four Lot: 105 Unit(s): 3, 4

THE CEMETERY EXCHANGE LLC Hours of Operation - Monday thru Thursday 9:00am - 6:00pm EST Friday 9:00am - 2:00pm EST 1-866-754-6573