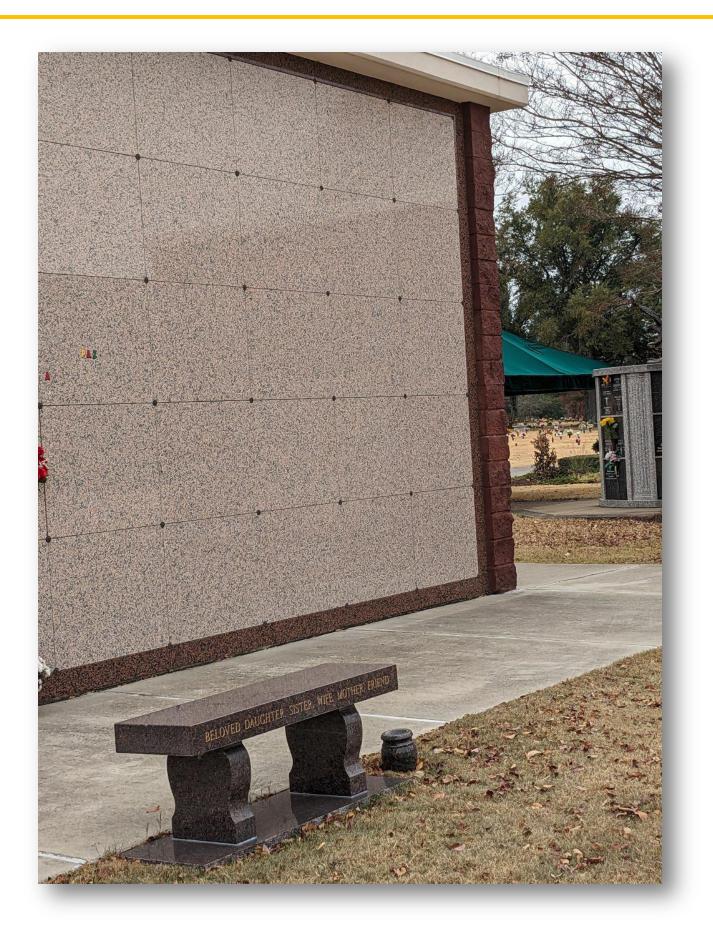

## About this Cemetery Property

The Mausoleum is at Eye Level [3rd level] is the fifth from the right. It is a 1/4 mile from the main entrance of the cemetery, with a lake on the left and the road way comes to the Mausoleum location. It is newly built and the area is well maintained. Price is Negotiable! Available for Immediate Need. Includes Transfer Fee.

## Details of this Cemetery Property

Listing ID: 23-1107-3 Property Type: Mausoleum Crypt Quantity: (1) True Companion – Head to Head Mausoleum: Eagle Section: Phase II Tier: CC Crypt: 20 Front, 20 Back