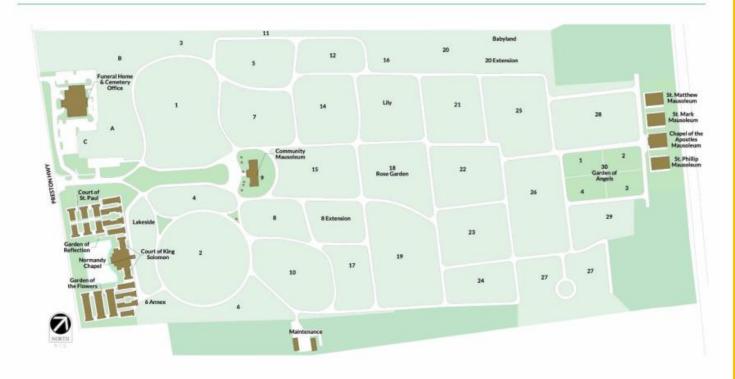

## About this Cemetery Property

Two Pristine Grave Spaces located in the beautifully maintained Garden/Section 26 at Evergreen Cemetery in Louisville, KY. Available for immediate need. Includes Transfer Fee.

## Details of this Cemetery Property

Listing ID: 23-1106-10 Property Type: Grave Spaces Quantity: (2) Singles Garden/Section: 26

Lot: 31C Grave: 1, 2

Create a lasting legacy. Our cemetery professionals are available to help you choose cremation property and cemetery space.