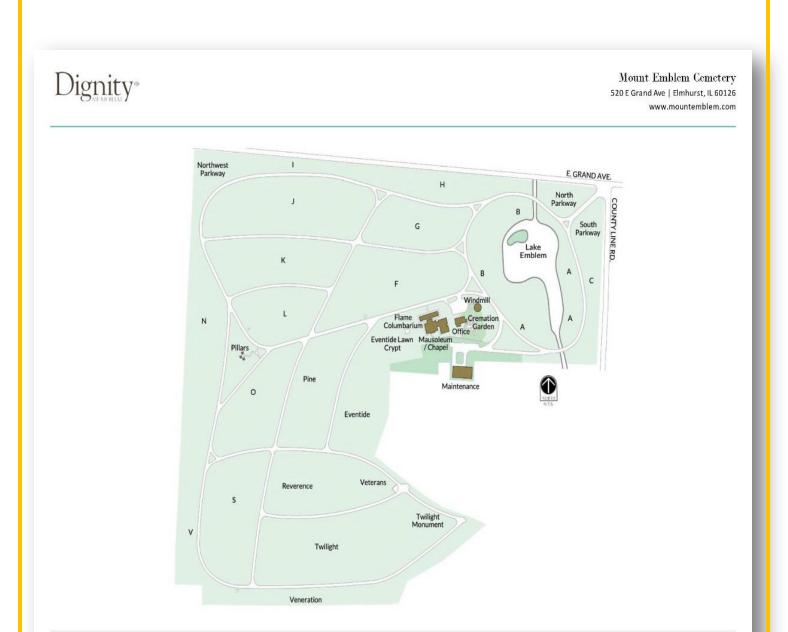

## Details of this Cemetery Property

Listing ID: 23-1103-3 Property Type: Grave Spaces Quantity: (4) Singles Garden/Section: S Lot: 95 N 1/2 Grave(s): 3, 4, 5, 6

THE CEMETERY EXCHANGE LLC Hours of Operation - Monday thru Thursday 9:00am - 6:00pm EST Friday 9:00am - 2:00pm EST 1-866-754-6573