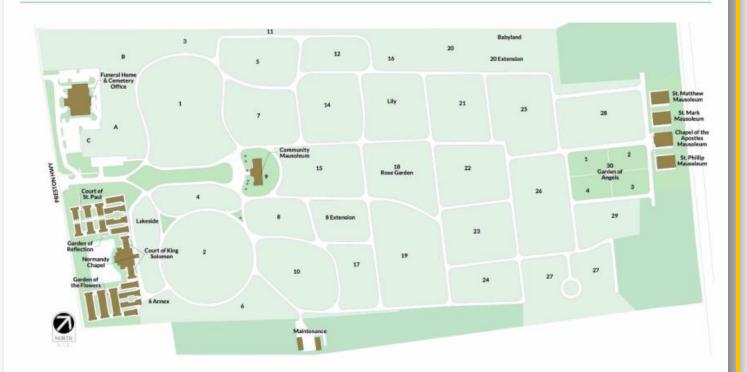

## About this Cemetery Property

2 Pristine Grave Spaces located in the beautifully maintained Section 25 at Evergreen Cemetery. These spaces are side by side and located close to the road for easy access. Available for Immediate Need.

## Details of this Cemetery Property

Private Listing ID: 23-1102-5 Property Type: Grave Spaces Quantity: (2) Singles Garden/Section: 25

**Lot**: 431 **Grave(s)**: 1, 2

Create a lasting legacy. Our cemetery professionals are available to help you choose cremation property and cemetery space.