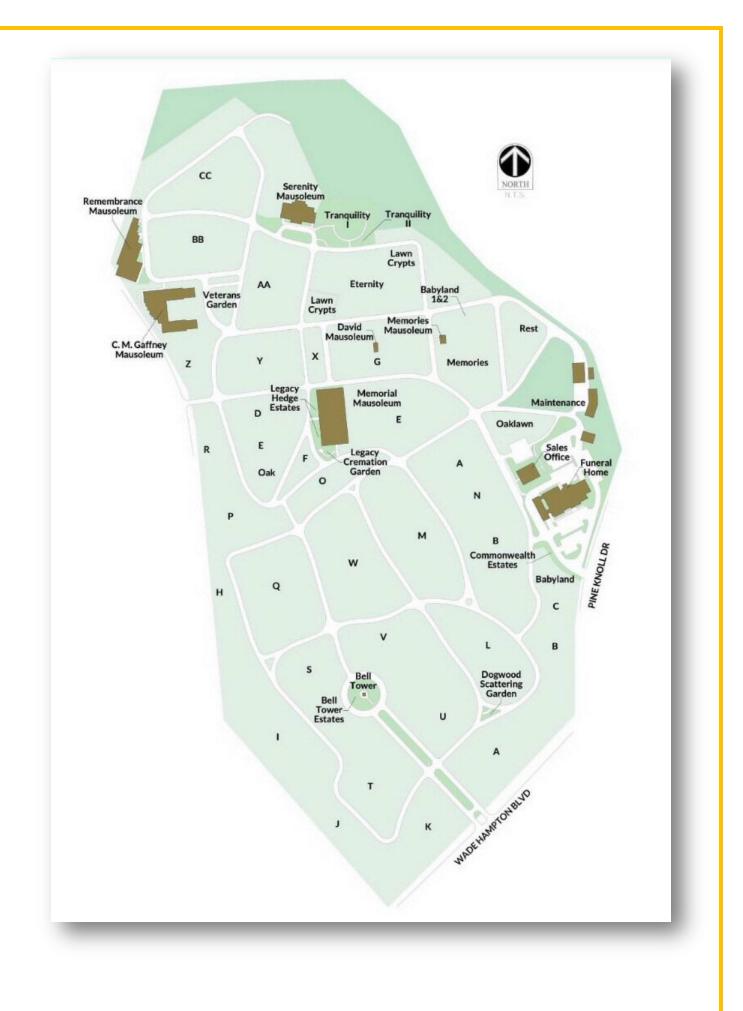

## About this Cemetery Property

We have a number of cemetery plots that our family purchased many years ago in Section Q, which is an older, well established and beautifully maintained section of Woodlawn Memorial Cemetery. Not far from the Bell Tower. Asking \$4,000 each- retail value from Woodlawn is \$6,000. Clear title and we will pay transfer fee. Woodlawn will assist with transfer. These are single grave sites, but can also accommodate a double depth arrangement (for a fee), casket/urn, or up to 2 urns each. Available for Immediate Need. Includes Transfer Fee.

## Details of this Cemetery Property

Listing ID: 23-1030-5 Property Type: Grave Spaces Quantity: (8) Singles Garden/Section: Q Lot(s): 191A / 95 Graves(s): 1, 2, 3, 4 / 1, 2, 3, 4

THE CEMETERY EXCHANGE LLC Hours of Operation - Monday thru Thursday 9:00am - 6:00pm EST Friday 9:00am - 2:00pm EST 1-866-754-6573