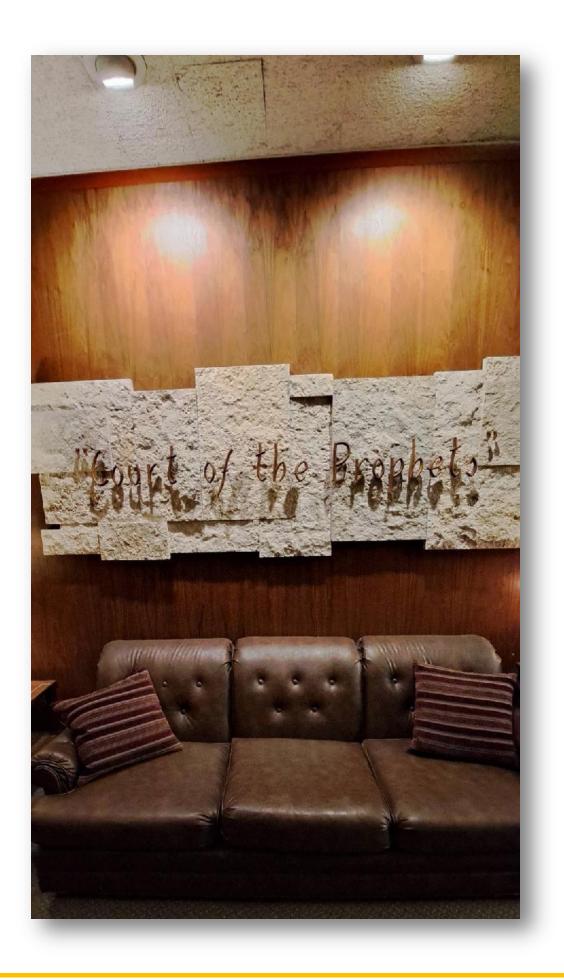

## About this Cemetery Property

Wisconsin Memorial Park, Brookfield, Wisconsin. Located inside the main original building, "Court of the Prophets" Hall. True companion crypt, Number 1142D. Head to Head burial, or up to 3 urns. Immediate need is available. **Current Value of \$33,995. We are asking only \$20,000**. Cash or cashiers check only, at the cemetery, per WMP regulations. We will pay the transfer fee

## Details of this Cemetery Property

Listing ID: 23-1030-4 Property Type: Mausoleum Crypt Quantity: (1) True Companion – Head to Head Mausoleum: Court of the Prophets Section: I (eye) 3 Crypt: 1142-D

THE CEMETERY EXCHANGE LLC Hours of Operation - Monday thru Thursday 9:00am - 6:00pm EST Friday 9:00am - 2:00pm EST 1-866-754-6573